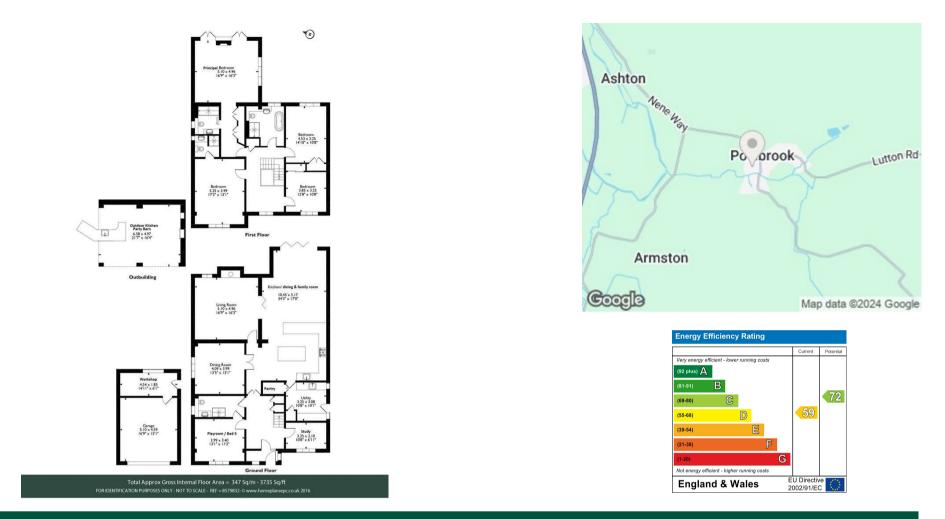

## KING'S ARMS LANE Polebrook, pe8 5lw

£870,000 freehold

A high specification, versatile, family home, with large garden and fabulous outdoor kitchen & party barn, along with double garage and parking, set in a prime village, close to Oundle.





Agents Note: Whilst every care has been taken to prepare these particulars, they are for guidance purposes only. All measurements are approximate and are for general guidance purposes only and whilst every care has been taken to ensure their accuracy, they should not be relied upon and potential buyers/tenants are advised to recheck the measurements

Woodford and Company 12 Market Place Oundle Peterborough PE8 4BQ 01832 274732 info@woodfordandco.com