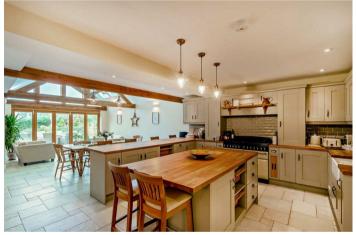

## KING'S ARMS LANE Polebrook, pe8 5lw

£870,000 freehold

A high specification, versatile, family home, with large garden and fabulous outdoor kitchen & party barn, along with double garage and parking, set in a prime village, close to Oundle.