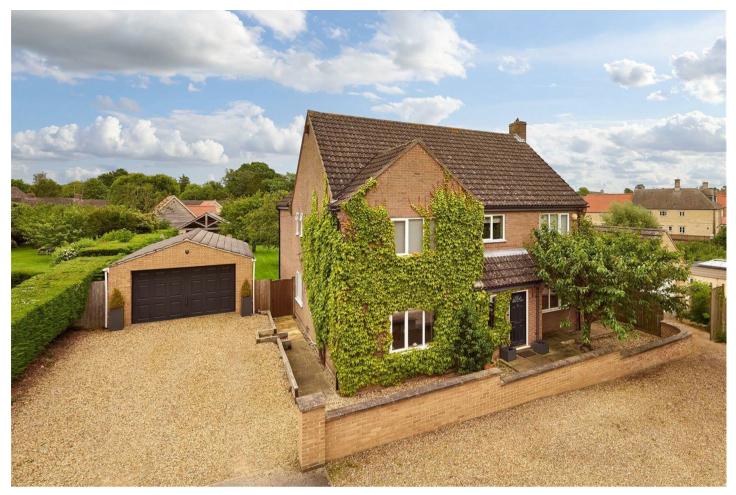

## KING'S ARMS LANE Polebrook, pe8 5lw

£870,000 freehold

A high specification, versatile, family home, with large garden and fabulous outdoor kitchen & party barn, along with double garage and parking, set in a prime village, close to Oundle.