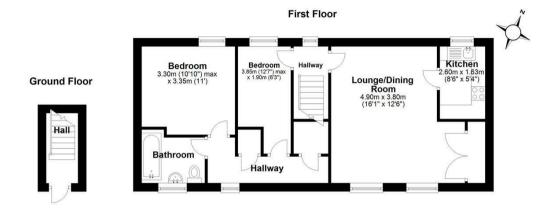

Total Approx Gross Internal Floor Area = 64 sq/m (683 sq/ft)
FOR IDENTIFICATION PURPOSES ONLY - NOT TO SCALE

Agents Note: Whilst every care has been taken to prepare these particulars, they are for guidance purposes only. All measurements are approximate and are for general guidance purposes only and whilst every care has been taken to ensure their accuracy, they should not be relied upon and potential buyers/tenants are advised to recheck the measurements