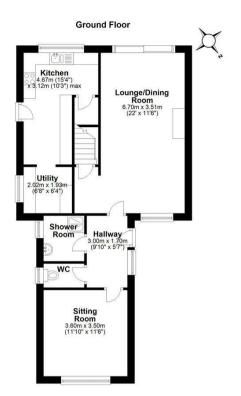

Total Approx Gross Internal Floor Area = 114 sq/m (1227 sq/ft)
FOR IDENTIFICATION PURPOSES ONLY - NOT TO SCALE

Agents Note: Whilst every care has been taken to prepare these particulars, they are for guidance purposes only. All measurements are approximate and are for general guidance purposes only and whilst every care has been taken to ensure their accuracy, they should not be relied upon and potential buyers/tenants are advised to recheck the measurements