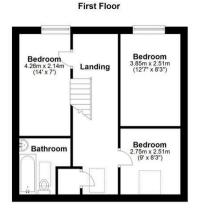

Total Approx Gross Internal Floor Area = 114 sq/m (1227 sq/ft)
FOR IDENTIFICATION PURPOSES ONLY - NOT TO SCALE

Agents Note: Whilst every care has been taken to prepare these particulars, they are for guidance purposes only. All measurements are approximate and are for general guidance purposes only and whilst every care has been taken to ensure their accuracy, they should not be relied upon and potential buyers/tenants are advised to recheck the measurements