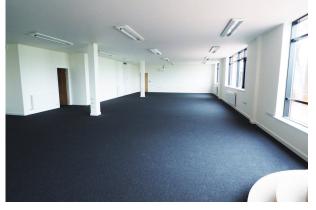

#### Accommodation

The accommodation comprises the following areas:

| Name      | sq ft | sq m   | Availability |
|-----------|-------|--------|--------------|
| Suite - 3 | 1,675 | 155.61 | Available    |
| Total     | 1,675 | 155.61 |              |

- Carpeted floors
- Kitchenette
- LED lighting
- Perimeter services
- River views
- Glass partitioned office / meeting room