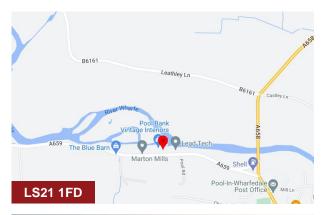

#### Location

Pool Business Park is situated approximately 2.5 miles east of Otley, 8 miles south of Harrogate and 10 miles north of Leeds City Centre on the A659 Pool Road.