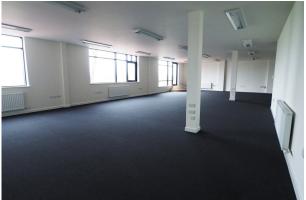

#### Accommodation

The accommodation comprises the following areas:

| Name      | sq ft | sq m   | Availability |
|-----------|-------|--------|--------------|
| Suite - 3 | 1,675 | 155.61 | Available    |
| Total     | 1,675 | 155.61 |              |

- Carpeted floors
- Kitchenette
- LED lighting
- Perimeter services
- River views
- Glass partitioned office / meeting room