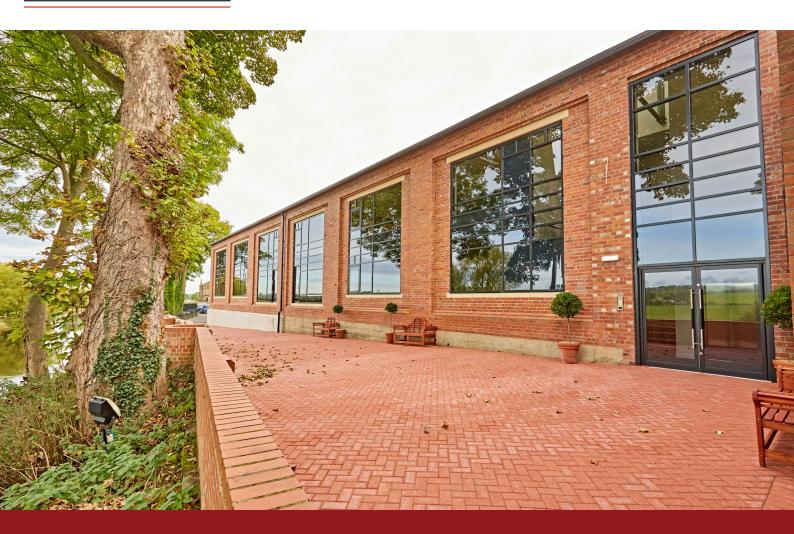

# Suite 3 Pool Business Park, Pool Road, Leeds, LS21 1FD

Ground floor, characterful office to let with views across the River Wharfe

**1,675 sq ft** (155.61 sq m)

- High quality accomodation
- Onsite car parking
- River views
- Characterful space

#### Description

The development comprises a characterful former paper mill which has undergone a significant refurbishment programme to create a new business environment. Located on a key arterial route between Harrogate and Leeds overlooking the River Wharfe. The business park provides a mixture of accommodation including office, hybrid studio/ business space and warehouse. Unit 3 is access via an attractive and secure communal entrance with an electronic door entry system. There are communal male, female and disabled WCs. The office benefits from the following specification;

- Carpeted floors
- Kitchenette
- LED lighting
- Perimeter services
- River views
- Glass partitioned office / meeting room