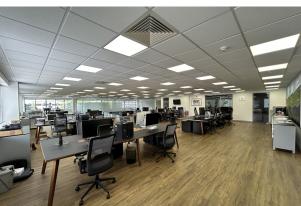

#### Description

Located on Lowfields business park, 5 mins drive from M62 and 2 mins walk from proposed Elland train station.

Approx. 1200sqft of modern, glass partitioned, high spec office with on-site parking, 24/7 monitored security.

#### Key features

- All-inclusive rate
- On site IT and engineer
- On site landlord
- Fully furnished, if wanted
- Glass partitioned
- On site car parking