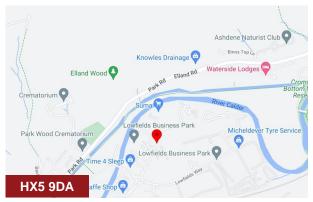

# Lacy Way, Lowfields Business Park, Elland, HX5 9DA

#### Location

Located on Lowfields business park,  $5 \, \text{mins}$  drive from M62 and  $2 \, \text{mins}$  walk from proposed Elland train station.