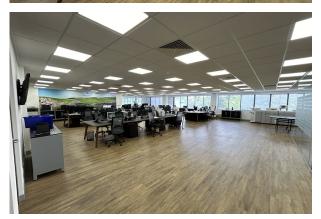

#### Description

Located on Lowfields business park, 5 mins drive from M62 and 2 mins walk from proposed Elland train station.

Approx. 1200sqft of modern, glass partitioned, high spec office with on-site parking, 24/7 monitored security.

#### Key features

- All-inclusive rate
- On site IT and engineer
- On site landlord
- Fully furnished, if wanted
- Glass partitioned
- On site car parking