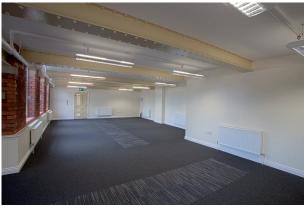

The ground floor office comprises the following;

- Raised access floor
- LED lighting
- Ground floor office
- Excellent duel aspect
- Traditional features
- Separate entrance
- Suitable for a variety of office or retail uses