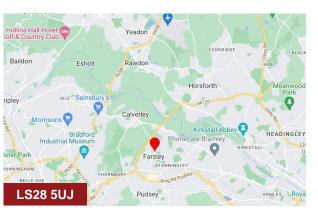

#### Location

Sunny Bank Mills is located in the centre of Farsley approximately 6 miles from Leeds city centre and 5 miles from Bradford city centre.

Farsley is served by regular bus services to surrounding town and cities and is located 1 mile from New Pudsey Railway Station.