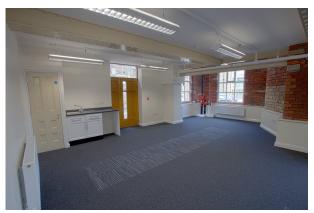

The ground floor office comprises the following;

- Raised access floor
- LED lighting
- Ground floor office
- Excellent duel aspect
- Traditional features
- Separate entrance
- Suitable for a variety of office or retail uses