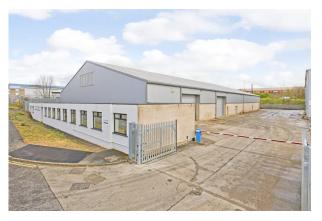

#### Description

High quality industrial premises available on an established industrial estate.

- Self-contained industrial unit incorporating high quality offices
- 22,357 Sq Ft (exc mezz)
- 4.6m minimum eaves height
- 3 Phase electric supply
- 4 X Electric ground level loading doors
- 1,599 Sq Ft mezzanine level
- Secure site with shared yard