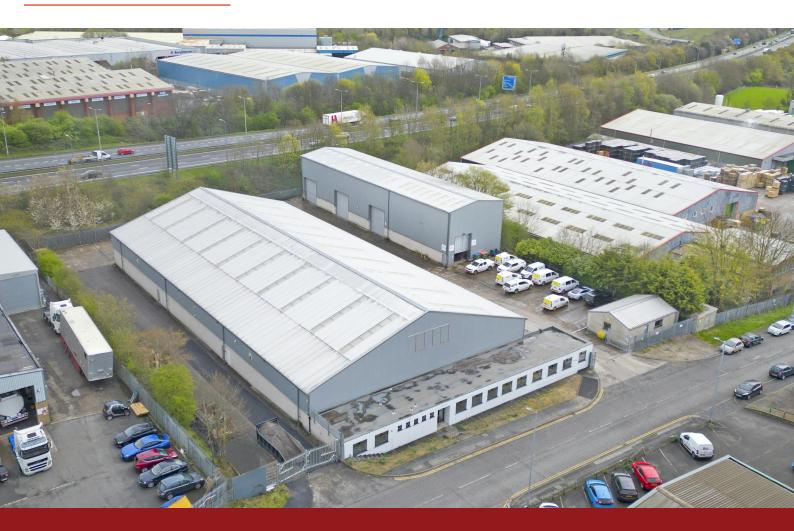

# High Quality Industrial Premises TO LET.

**22,357 sq ft** (2,077.03 sq m)

- High Quality Industrial Premises
- Established Industrial Location
- Access to the M606 and M62
- Secure Yard
- Ground Level Loading

## Unit 1a Commondale Way, Euroway Industrial Estate, Bradford, BD4 6SF

#### Description

High quality industrial premises available on an established industrial estate.

- Self-contained industrial unit incorporating high quality offices
- 22,357 Sq Ft (exc mezz)
- 4.6m minimum eaves height
- 3 Phase electric supply
- 4 X Electric ground level loading doors
- 1,599 Sq Ft mezzanine level
- Secure site with shared yard