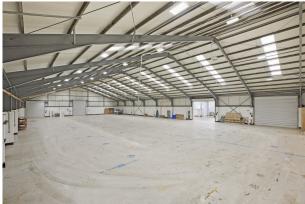

#### Description

High quality industrial premises available on an established industrial estate.

- Self-contained industrial unit incorporating high quality offices
- 22,357 Sq Ft (exc mezz)
- 4.6m minimum eaves height
- 3 Phase electric supply
- 4 X Electric ground level loading doors
- 1,599 Sq Ft mezzanine level
- Secure site with shared yard