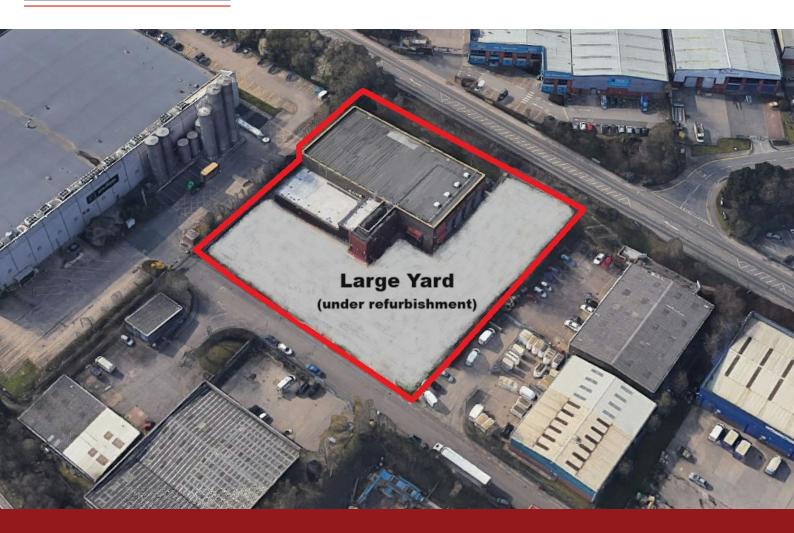

## Beeston Royds Industrial Estate

Royds Farm Road, Leeds, LS12 6DX

Under refurbishment, industrial unit with a large secure yard \*\*COMING SOON\*\*

**18,302 sq ft** (1,700.31 sq m)

- Excellent access to the M621 and Leeds city centre
- Steel portal frame construction
- Large secure yard area
- Dock and level loading doors

#### Description

Comprising a fully refurbished detached industrial unit benefitting from the following specification;

- Ground and dock level loading
- Large secure yard area
- Generally 6m minimum eaves
- LED lighting throughout
- Solid concrete floors
- Fully fitted offices