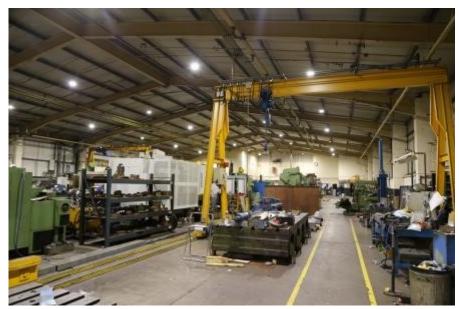

# **Specification**

- Varying eaves heights from 3-5m minimum.
- Multiple level loading doors.
- LED, fluorescent and feature lighting throughout.
- Largely solid concrete floors throughout.
- Large power supply (if required).
- Two main office areas with gas central heating and LED lighting.
- Tarmacadam yard and multiple parking areas.
- Secure perimeter fence.

# Accommodation

|                    | Sq ft   | Sq m    |
|--------------------|---------|---------|
| Industrial (left)  | 31,050  | 2,884.6 |
| Industrial (right) | 49,478  | 4,596.6 |
| Total Industrial   | 80,528  | 7,481.2 |
|                    |         |         |
| Office (left)      | 5,450   | 506.3   |
| Office (right)     | 4,277   | 397.3   |
| Total Office       | 9,727   | 903.6   |
|                    |         |         |
| Loading bay        | 1,633   | 151.7   |
| Basement storage   | 14,531  | 1,350   |
| Plant rooms        | 1,130   | 105     |
|                    |         |         |
| TOTAL              | 107,549 | 9,991.5 |