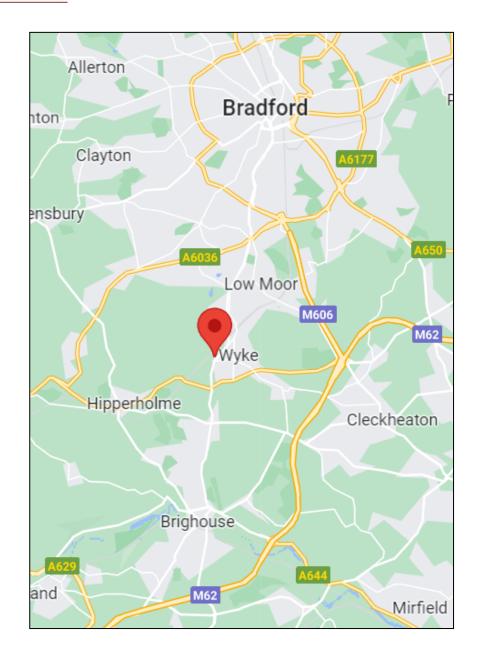

### Location

The property is located in Wyke on the outskirts of Bradford. Bradford city centre is located approximately 4.5 miles away.

- Junction 26 of the M62 is approximately 2 miles to the east.
- Established industrial area with Low Moor and Euroway estates within 1
   mile.