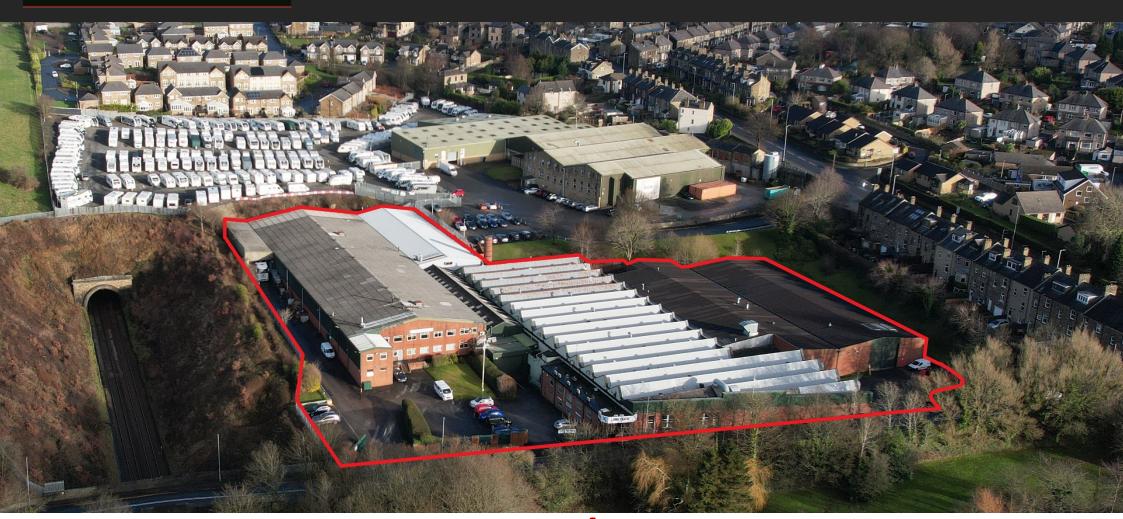

# FOR SALE / TO LET

**Industrial Unit with Offices** 

107,549 SQ FT (9,991.5 SQ M)

Units 1-11, Station Mills, Station Road, Wyke, Bradford

### Location

The property is located in Wyke on the outskirts of Bradford. Bradford city centre is located approximately 4.5 miles away.

- Junction 26 of the M62 is approximately 2 miles to the east.
- Established industrial area with Low Moor and Euroway estates within 1
   mile.

Approximately 3.2 acres