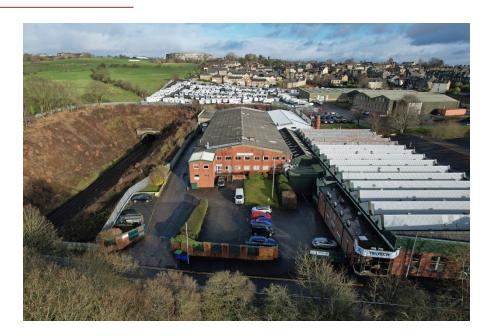

# FOR SALE / TO LET

**Industrial Unit with Offices** 

107,549 SQ FT (9,991.5 SQ M)

Units 1-11, Station Mills, Station Road, Wyke, Bradford

### Location

The property is located in Wyke on the outskirts of Bradford. Bradford city centre is located approximately 4.5 miles away.

- Junction 26 of the M62 is approximately 2 miles to the east.
- Established industrial area with Low Moor and Euroway estates within 1
   mile.

Approximately 3.2 acres