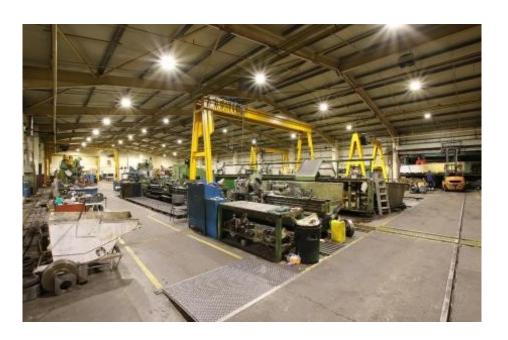

# **Specification**

- Varying eaves heights from 3-5m minimum.
- Multiple level loading doors.
- LED, fluorescent and feature lighting throughout.
- Largely solid concrete floors throughout.
- Large power supply (if required).
- Two main office areas with gas central heating and LED lighting.
- Tarmacadam yard and multiple parking areas.
- Secure perimeter fence.

# Accommodation

|                    | Sq ft   | Sq m    |
|--------------------|---------|---------|
| Industrial (left)  | 31,050  | 2,884.6 |
| Industrial (right) | 49,478  | 4,596.6 |
| Total Industrial   | 80,528  | 7,481.2 |
|                    |         |         |
| Office (left)      | 5,450   | 506.3   |
| Office (right)     | 4,277   | 397.3   |
| Total Office       | 9,727   | 903.6   |
|                    |         |         |
| Loading bay        | 1,633   | 151.7   |
| Basement storage   | 14,531  | 1,350   |
| Plant rooms        | 1,130   | 105     |
|                    |         |         |
| TOTAL              | 107,549 | 9,991.5 |