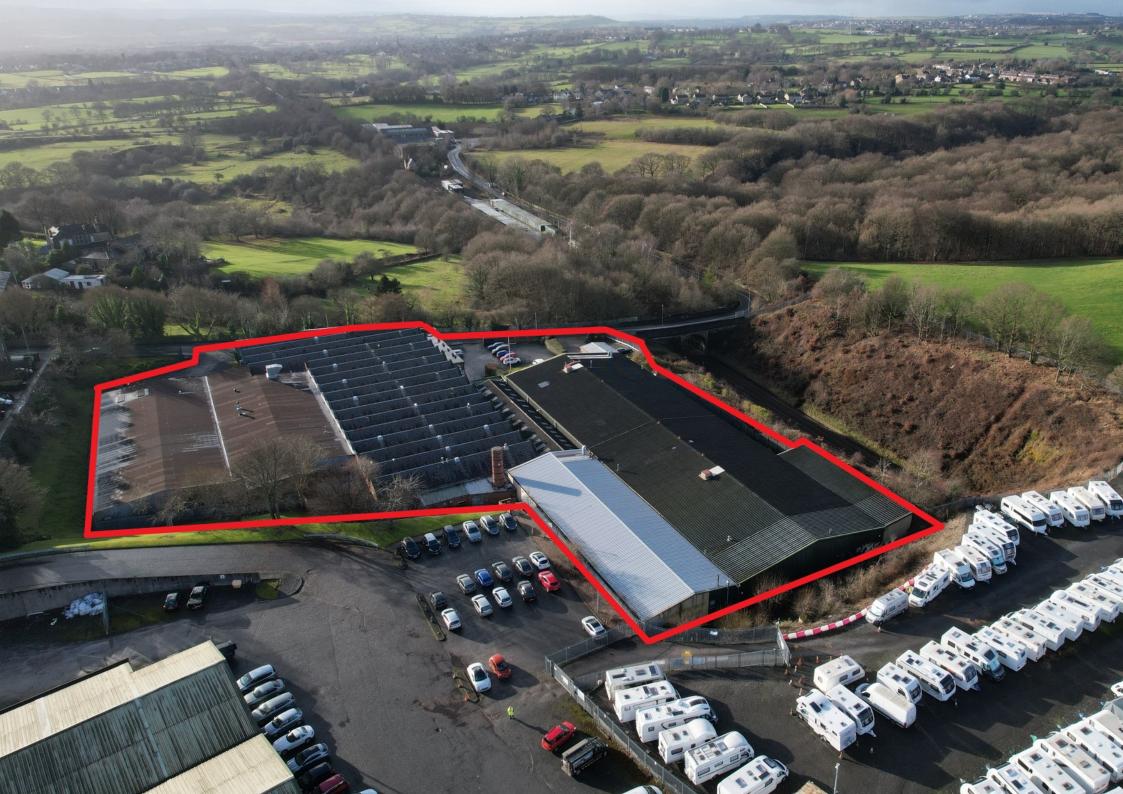

# FOR SALE / TO LET

**Industrial Unit with Offices** 

107,549 SQ FT (9,991.5 SQ M)

Units 1-11, Station Mills, Station Road, Wyke, Bradford

# Accommodation

|                    | Sq ft   | Sq m    |
|--------------------|---------|---------|
| Industrial (left)  | 31,050  | 2,884.6 |
| Industrial (right) | 49,478  | 4,596.6 |
| Total Industrial   | 80,528  | 7,481.2 |
|                    |         |         |
| Office (left)      | 5,450   | 506.3   |
| Office (right)     | 4,277   | 397.3   |
| Total Office       | 9,727   | 903.6   |
|                    |         |         |
| Loading bay        | 1,633   | 151.7   |
| Basement storage   | 14,531  | 1,350   |
| Plant rooms        | 1,130   | 105     |
|                    |         |         |
| TOTAL              | 107,549 | 9,991.5 |

Approximately 3.2 acres