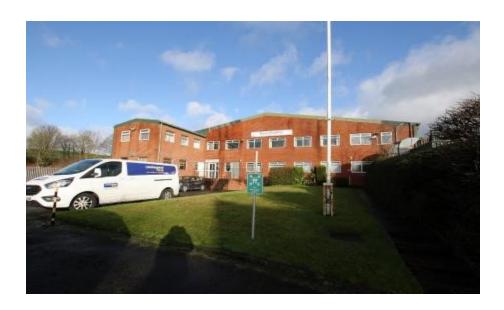

# **Specification**

- Varying eaves heights from 3-5m minimum.
- Multiple level loading doors.
- LED, fluorescent and feature lighting throughout.
- Largely solid concrete floors throughout.
- Large power supply (if required).
- Two main office areas with gas central heating and LED lighting.
- Tarmacadam yard and multiple parking areas.
- Secure perimeter fence.

# Accommodation

|                    | Sq ft   | Sq m    |
|--------------------|---------|---------|
| Industrial (left)  | 31,050  | 2,884.6 |
| Industrial (right) | 49,478  | 4,596.6 |
| Total Industrial   | 80,528  | 7,481.2 |
|                    |         |         |
| Office (left)      | 5,450   | 506.3   |
| Office (right)     | 4,277   | 397.3   |
| Total Office       | 9,727   | 903.6   |
|                    |         |         |
| Loading bay        | 1,633   | 151.7   |
| Basement storage   | 14,531  | 1,350   |
| Plant rooms        | 1,130   | 105     |
|                    |         |         |
| TOTAL              | 107,549 | 9,991.5 |