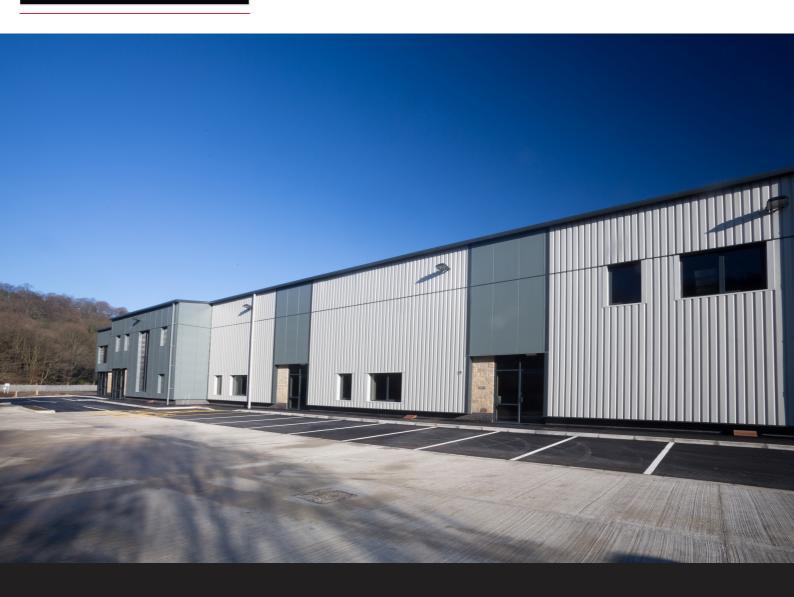

## **Description**

The unit comprises of a high quality industrial / hybrid building located within the popular Park Valley development.

The unit has been built to a high standard and comprises of a reception area leading into an office and the warehouse. The warehouse has the following specification;

6.5m eaves height

5m x 4m loading roller shutter door

3 phase electric with mains services available

Solid concrete floor

Office specification; LED lighting Suspended ceilings

Carpeted floors

Electric storage heaters.