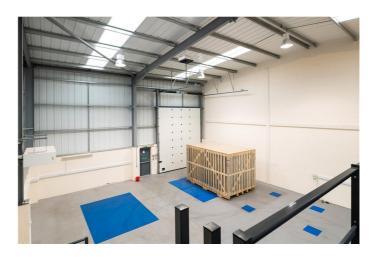

## **Description**

The unit comprises of a high quality industrial / hybrid building located within the popular Park Valley development.

The unit has been built to a high standard and comprises of a reception area leading into an office and the warehouse. The warehouse has the following specification;

6.5m eaves height

5m x 4m loading roller shutter door

3 phase electric with mains services available

Solid concrete floor

Office specification; LED lighting Suspended ceilings

Carpeted floors

Electric storage heaters.