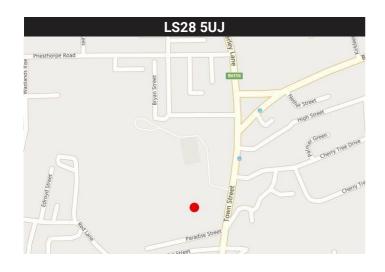

#### Location

Sunny Bank Mills is located in the centre of Farsley approximately 6 miles from Leeds city centre and 5 miles from Bradford city centre.

Farsley is served by regular bus services to surrounding town and cities and is located 1 mile from New Pudsey Railway Station.