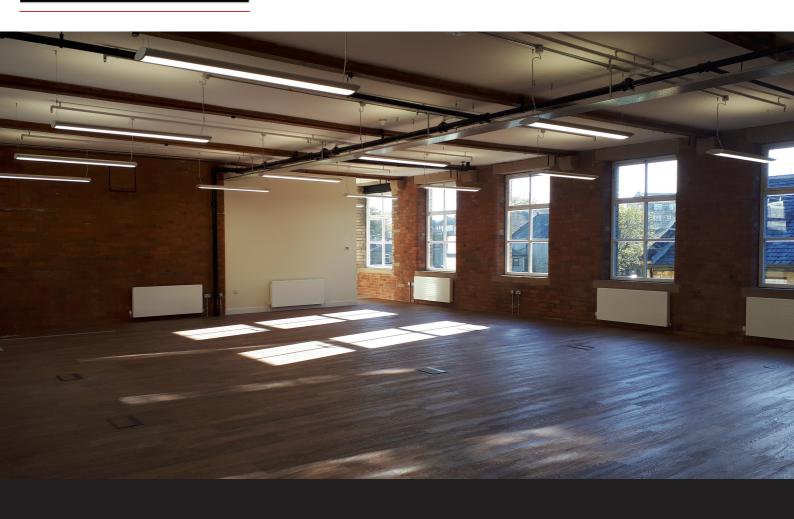

20 Spinning Mill is a newly developed, third floor office with the benefit of the following specification;

Feature lighting
Fibre interest and telephony
Exposed brick walls
On site parking
Lift access
Kitchen facilities
On site parking