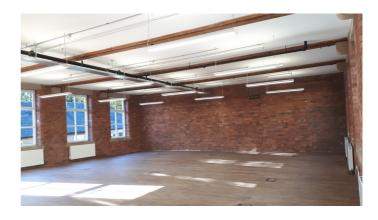

20 Spinning Mill is a newly developed, third floor office with the benefit of the following specification;

Feature lighting
Fibre interest and telephony
Exposed brick walls
On site parking
Lift access
Kitchen facilities
On site parking