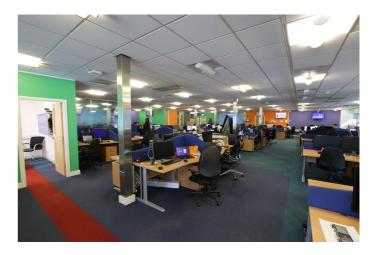

The specification in brief comprises;

- Glazed atrium
- Passenger lift to first floor
- Carpeted floors
- Suspended ceiling
- Large kitchen / breakout room.