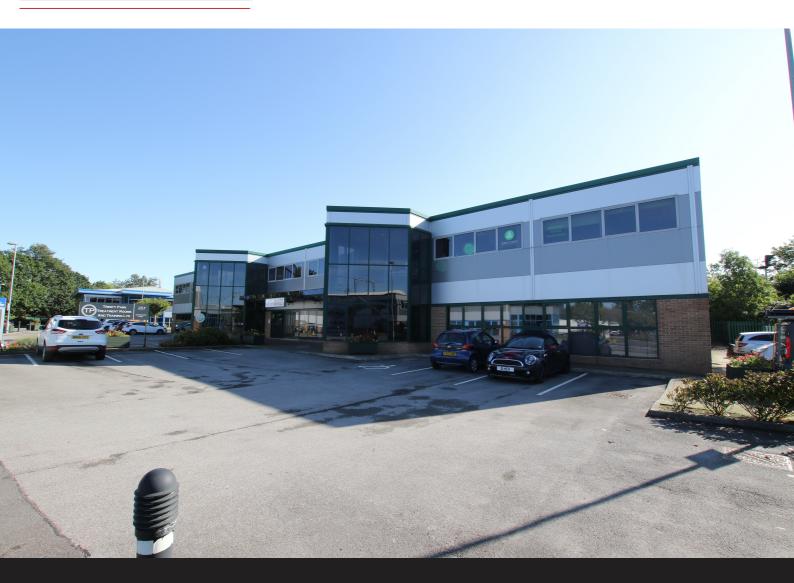

# **Description**

Sovereign House is a 2 storey modern and high quality office building within Trinity Business Park.

The office suite is located on the first floor and benefits from the following specification;

Ings Road and Cathedral Retail Parks are located immediately north of Trinity Business Park.

Upon entry into Trinity Business Park, International House is located on the right hand side.