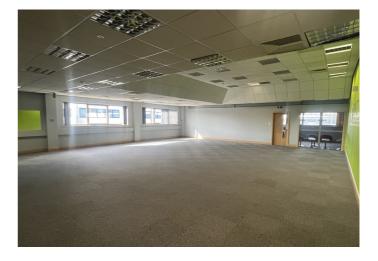

- Partitioned entrance / reception areas
- 3 X private offices / meeting rooms
- Open plan space
- Carpeted floors
- Perimeter services
- Allocated parking spaces
- Intercom entry system
- Shared WC facilities

## **Accommodation**

View the accommodation table below:

| Accommodation | Sq Ft | Sq M   |
|---------------|-------|--------|
| SHU6          | 2,289 | 212.65 |
| TOTAL         | 2,289 | 212.65 |