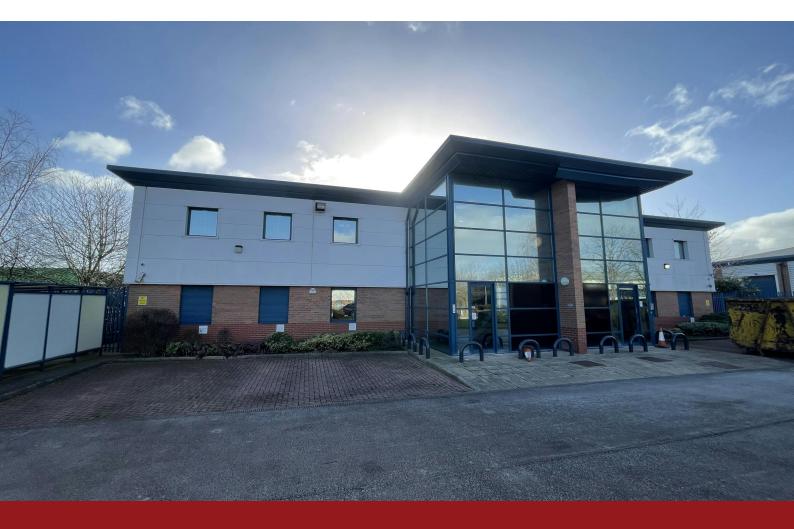

# **Gibraltar House South** Bowcliffe Road, Hunslet, Leeds, LS10 1HB

# Newly refurbished office in a popular business park location.

**3,455 sq ft** (320.98 sq m)

- Excellent location
- Modern high quality property
- Good vehicle parking
- Self contained
- Immediately available

#### Description

Newly refurbished two storey semi-detached office property in a cul-de-sac location with the following specification;

- Modern construction
- 15 dedicated parking spaces + street parking
- Landscaped surroundings
- Open plan offices
- Raised access floors
- Comfort cooling
- New LED lighting, carpets and full redecoration.