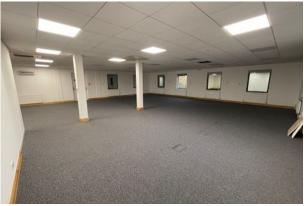

#### Description

Newly refurbished two storey semi-detached office property in a cul-de-sac location with the following specification;

- Modern construction
- 15 dedicated parking spaces + street parking
- Landscaped surroundings
- Open plan offices
- Raised access floors
- Comfort cooling
- New LED lighting, carpets and full redecoration.