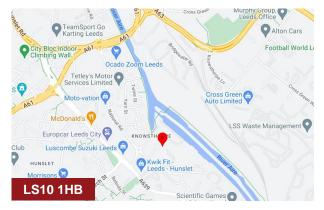

#### Location

Old Mill Business Park lies approximately 1 mile to the south-east of Leeds City Centre and is easily accessible from Junction 7 of the M621 and Junction 44 of the M1 via the A639 (Pontefract Road).

Gibraltar House is situated at the head of a cul-de-sac with neighbouring occupiers including Cromwell Tools, Jewson and Plumb Centre.