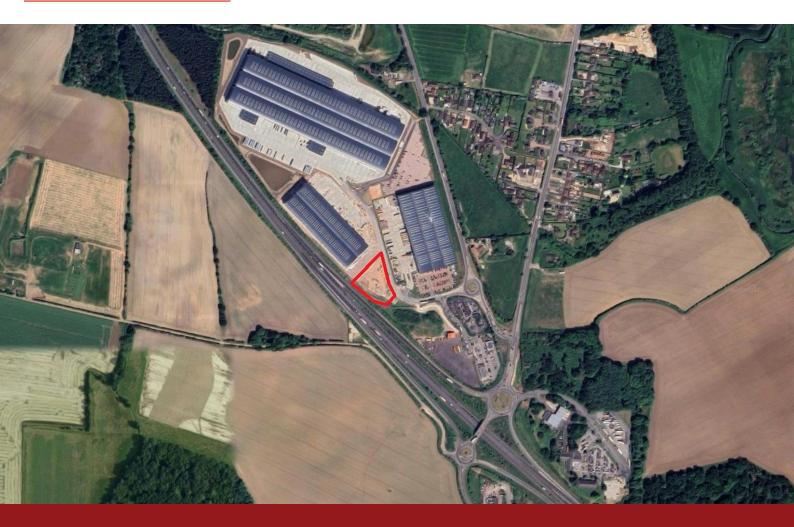

### Plot 4 Symmetry Park, J34 A1(M), Blyth Road, Doncaster, S81 8HH

#### Description

Symmetry Park is now an established mixed use location, strategically positioned adjacent to Junction 34 A1(M) servicing the North of England and the Midlands.

- Fully serviced with all mains utility connections
- Surface can be prepared for storage purposes
- Significant frontage to A1(M)

#### Location

Symmetry Park Doncaster sits in a strategic location at Junction 34 A1(M) providing superb congestion free, high speed road links to Yorkshire/North East, the East Midlands and the East Coast ports.