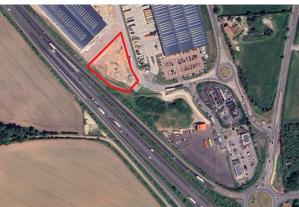

### Plot 4 Symmetry Park, J34 A1(M), Blyth Road, Doncaster, S81 8HH

#### Description

Symmetry Park is now an established mixed use location, strategically positioned adjacent to Junction 34 A1(M) servicing the North of England and the Midlands.

- Fully serviced with all mains utility connections
- Surface can be prepared for storage purposes
- Significant frontage to A1(M)

#### Location

Symmetry Park Doncaster sits in a strategic location at Junction 34 A1(M) providing superb congestion free, high speed road links to Yorkshire/North East, the East Midlands and the East Coast ports.