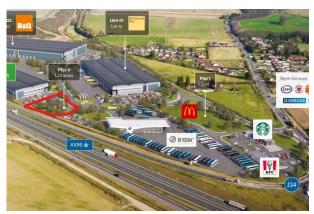

#### Description

Symmetry Park is now an established mixed use location, strategically positioned adjacent to Junction 34 A1(M) servicing the North of England and the Midlands.

- Fully serviced with all mains utility connections
- Surface can be prepared for storage purposes
- Significant frontage to A1(M)

Nearby occupiers:

- McDonalds
- KFC
- Starbucks
- Butternut Box
- B&Q

#### Accommodation

| Name          | Size       | Availability |
|---------------|------------|--------------|
| Unit - Plot 4 | 1.26 Acres | Available    |