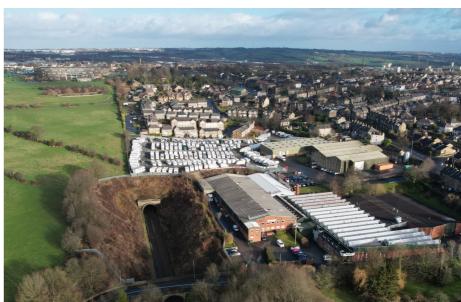

# Location

- Highly accessible location within an established industrial estate.
- Wyke village within close proximity.
- Low Moor approximately 0.5 miles to the north.
- Junction 26 of the M62 is approximately 2 miles to the east.