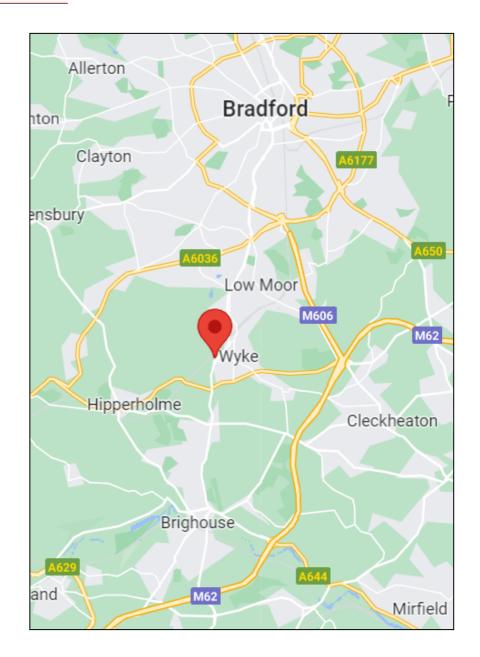

# Location

- Highly accessible location within an established industrial estate.
- Wyke village within close proximity.
- Low Moor approximately 0.5 miles to the north.
- Junction 26 of the M62 is approximately 2 miles to the east.