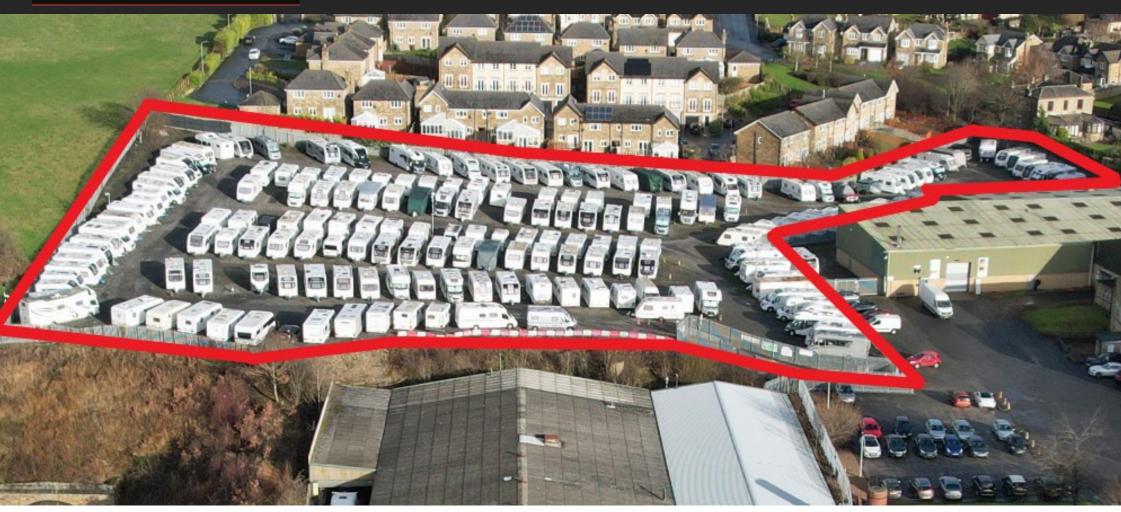

# **Description**

- Secure Storage Land.
- Steel palisade fencing around the perimeter of the site.
- Generally level throughout.
- Substantial storage area.
- Power available.
- Surfaced yards throughout.
- 6m wide access roads.