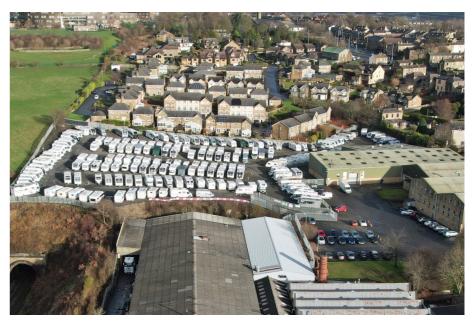

# **Description**

- Secure Storage Land.
- Steel palisade fencing around the perimeter of the site.
- Generally level throughout.
- Substantial storage area.
- Power available.
- Surfaced yards throughout.
- 6m wide access roads.