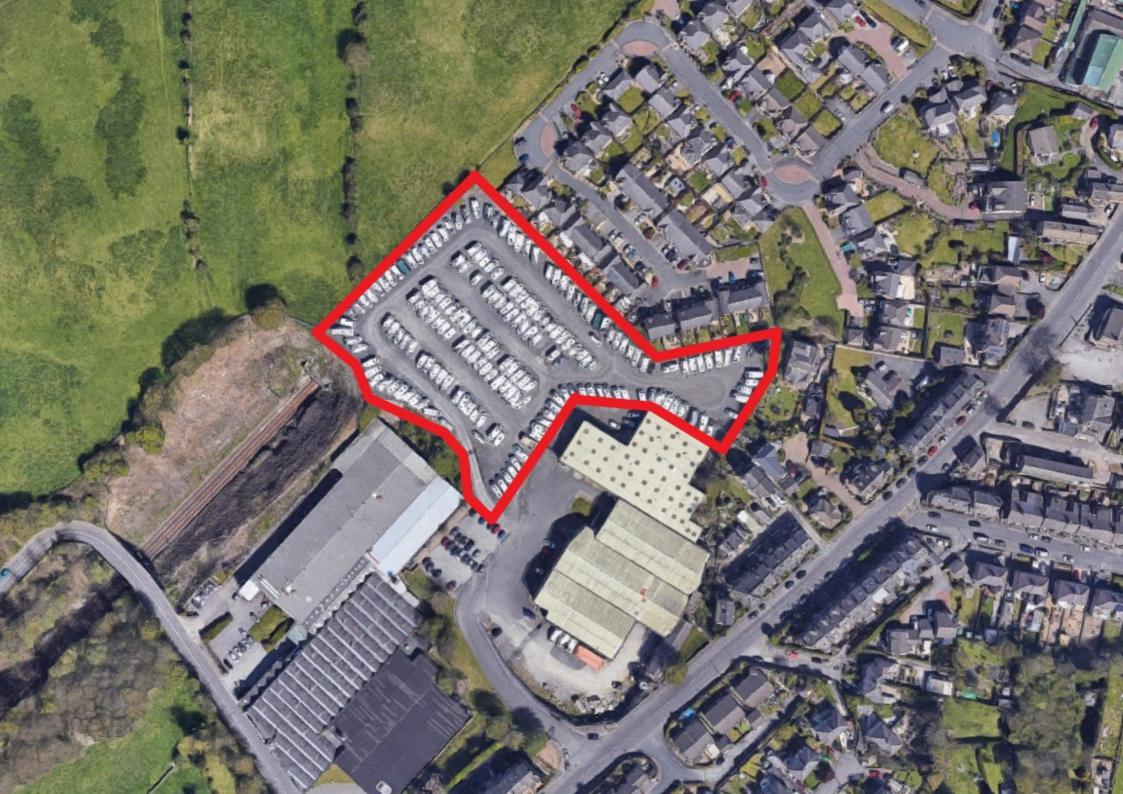

# **TO LET**

Secure Storage Land - Immediately Available

# Location

- Highly accessible location within an established industrial estate.
- Wyke village within close proximity.
- Low Moor approximately 0.5 miles to the north.
- Junction 26 of the M62 is approximately 2 miles to the east.

# **Description**

- Secure Storage Land.
- Steel palisade fencing around the perimeter of the site.
- Generally level throughout.
- Substantial storage area.
- Power available.
- Surfaced yards throughout.
- 6m wide access roads.