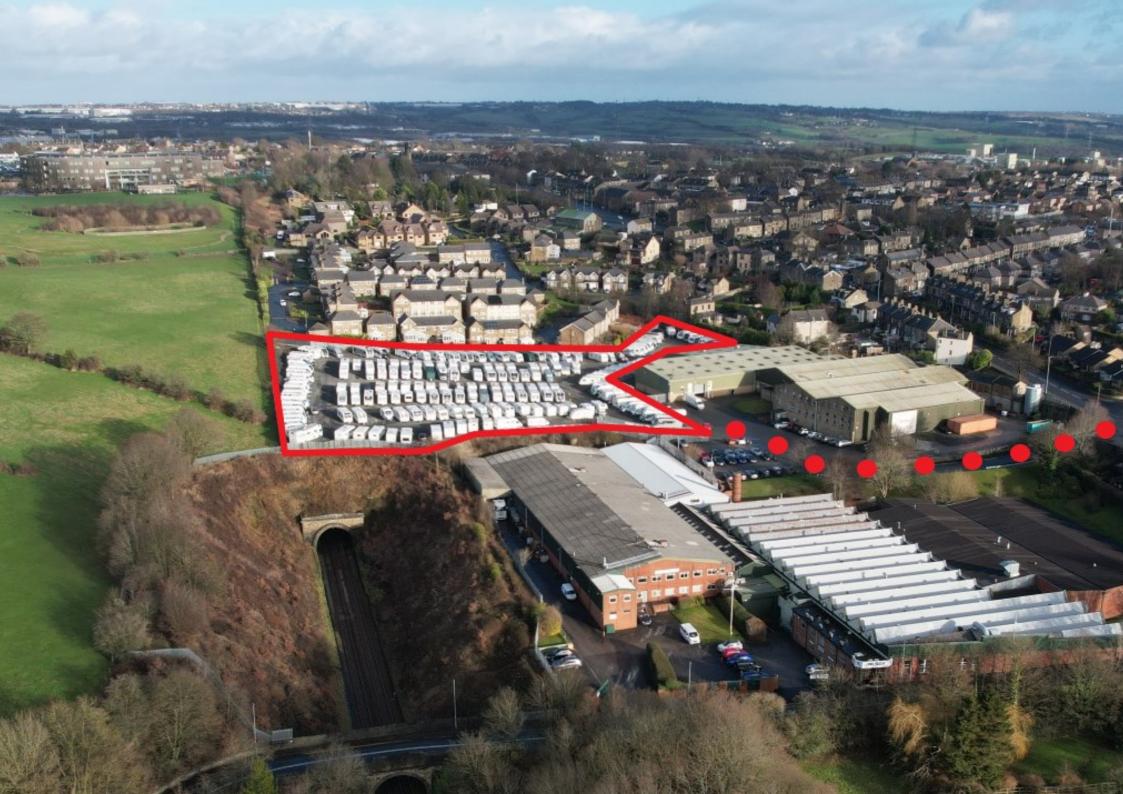

# Location

- Highly accessible location within an established industrial estate.
- Wyke village within close proximity.
- Low Moor approximately 0.5 miles to the north.
- Junction 26 of the M62 is approximately 2 miles to the east.

# **Description**

- Secure Storage Land.
- Steel palisade fencing around the perimeter of the site.
- Generally level throughout.
- Substantial storage area.
- Power available.
- Surfaced yards throughout.
- 6m wide access roads.