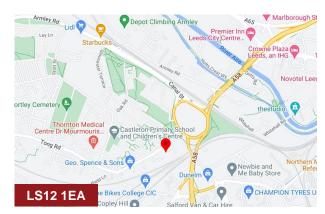

#### Location

The property is situated in a prime location set back from Wellington Road approximately 100m to the west of the Armley Gyratory.

Access to Leeds city centre is provided via the gyratory and the A581 mile to the east , with junction 2 of the M621 motorway accessed via the A643 dual carriageway to the south.