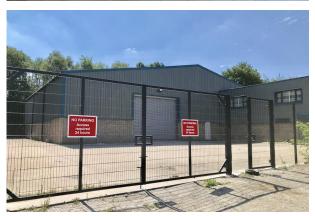

#### Description

The property comprises a fully refurbished detached warehouse building with offices contained within a large secure fenced yard.

The property is set back from Wellington Road with the main warehouse building being set to the rear of the site. The two storey offices abut the warehouse leading onto a mezzanine level with internal access from the offices and two points of access from the warehouse.