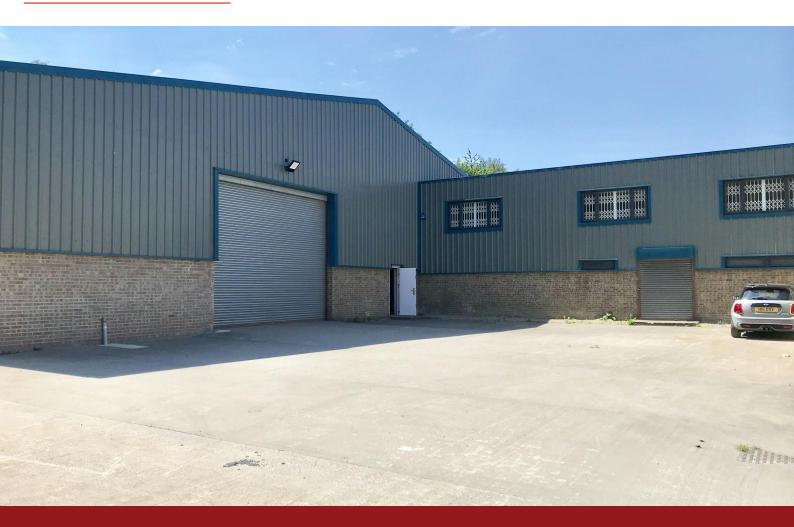

#### Description

The property comprises a fully refurbished detached warehouse building with offices contained within a large secure fenced yard.

The property is set back from Wellington Road with the main warehouse building being set to the rear of the site. The two storey offices abut the warehouse leading onto a mezzanine level with internal access from the offices and two points of access from the warehouse.

The warehouse is of modern steel portal frame construction with metal clad elevations and translucent roof lights. The site and yard is level and has a concrete surface throughout.

Internally, the property has the following specification; Warehouse: - Concrete floor - Full height roller shutter door - Steel frame mezzanine - Florescent strip lighting - W.C's.