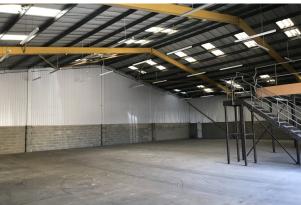

The warehouse is of modern steel portal frame construction with metal clad elevations and translucent roof lights. The site and yard is level and has a concrete surface throughout.

Internally, the property has the following specification; Warehouse: - Concrete floor - Full height roller shutter door - Steel frame mezzanine - Florescent strip lighting - W.C's.