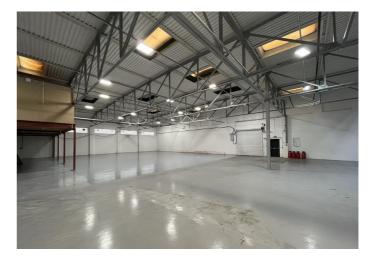

# **Description**

Comprising an industrial / warehouse property with ancillary offices. Externally the unit benefits from parking/loading areas to two sides including a secure yard area.

### Specification:

- LED lighting throughout
- Solid concrete floor to warehouse
- full height loading doors
- Newly refurbished offices
- Option for further office space