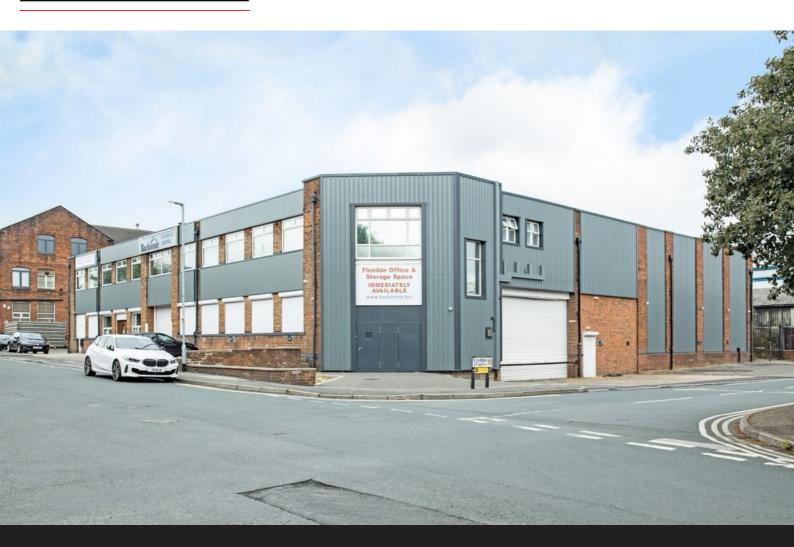

# **TO LET**

11,894 Sq Ft (1,104.95 Sq M)

Unit 8, Whitehouse Street, Hunslet, Leeds

- Newly refurbished
- 4.6m minimum eaves height
- Loading doors and yard space

- Additional offices available if required
- Prominent building with excellent transport links

# **Description**

Comprising an industrial / warehouse property with ancillary offices. Externally the unit benefits from parking/loading areas to two sides including a secure yard area.