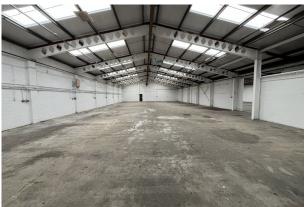

#### Accommodation

| Description | sq ft  | sq m     |
|-------------|--------|----------|
| Warehouse   | 11,245 | 1,044.69 |
| Office      | 1,588  | 147.53   |
| Total       | 12,833 | 1,192.22 |

#### Description

The property comprises of a detached industrial unit within a secure yard and benefits from the following specification:

- Steel Portal Frame
- 3 x Ground Level Loading Doors
- 5m minimum eaves height
- 3 phase power supply
- Solid concrete floor
- Secure site with steel palisade fencing.