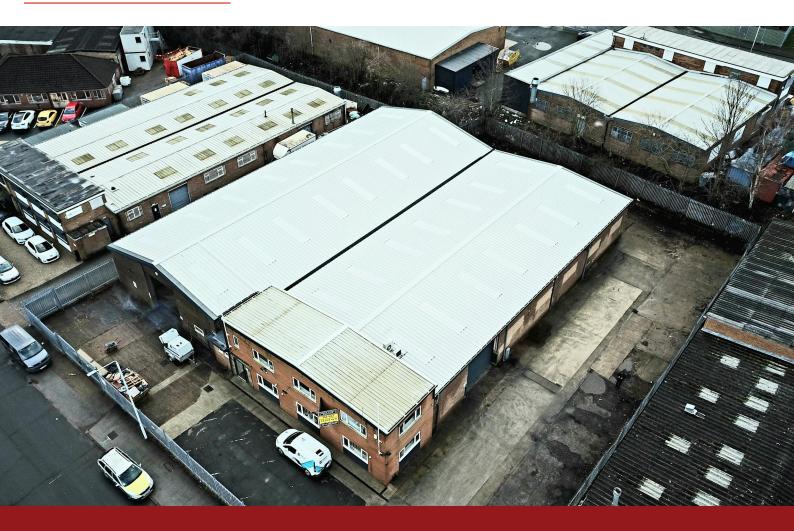

# To Let

Unit 2

Westland Square, Leeds, LS11 5SS

# \*\*IMMEDIATELY AVAILABLE FULLY REFURBISHED\*\*

12,833 sq ft

(1,192.22 sq m)

- FULLY REFURBISHED
- Detached Warehouse
- Established Commercial Location
- Secure Yard
- Close proximity to M621/M62 motorways

#### Description

The property comprises of a detached industrial unit within a secure yard and benefits from the following specification:

- Steel Portal Frame
- 3 x Ground Level Loading Doors
- 5m minimum eaves height
- 3 phase power supply
- Solid concrete floor
- Secure site with steel palisade fencing.