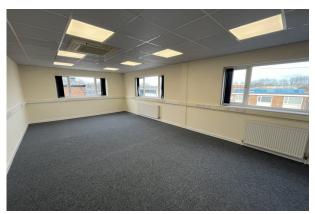

#### Accommodation

| Description | sq ft  | sq m     |
|-------------|--------|----------|
| Warehouse   | 11,245 | 1,044.69 |
| Office      | 1,588  | 147.53   |
| Total       | 12,833 | 1,192.22 |

There are 2 stories of office accommodation with the following specification;

- Suspended ceilings
- Central Heating
- Air Conditioning.

The office accommodation has been refurbished to include new windows, decoration and carpets throughout.