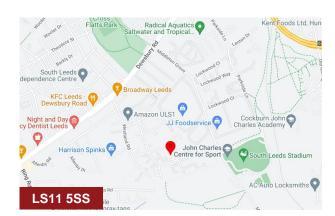

#### Location

The property is situated on Westlands Square, accessed off Westlands road off the A653 (Dewsbury Road).

The property has good access to the M621, with junction 5 being located approximately 1.25 miles away providing convenient access to Leeds city centre, which is approximately 3.5 miles away and Junction 43 of the M1 approximately 4 miles away.