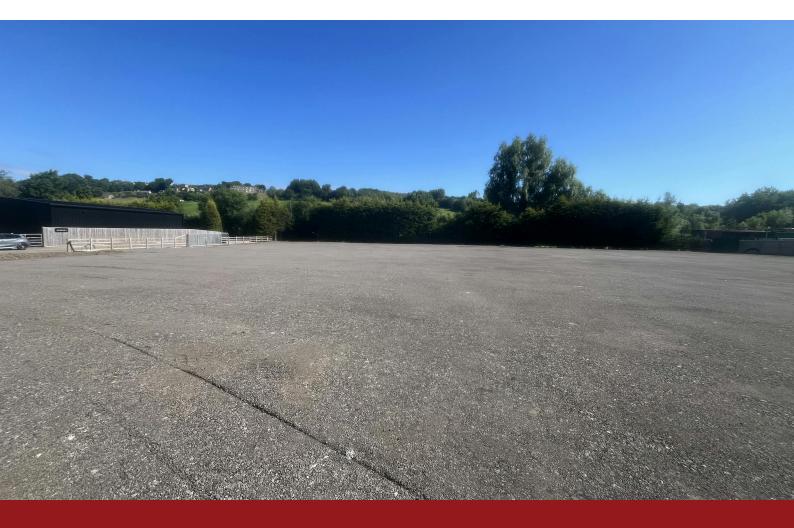

# To Let

Old Stone Yard, Near Bank Park

Near Bank, Shelley, Huddersfield, HD8 8LS

Land TO LET. Fully secure and surfaced site with a single-phase electrical supply.

1 Acres

(0.40 Hectares)

- 1 acre
- Hardcore surface
- Fully secured site with gated entrance

## Description

The site comprises of a 1 acre secure plot benefitting from the following; - Secure electric gated access to business park - Second gated access into site - Full perimeter fence - Hardcore surface - Single phase electricity supply - Monitored CCTV to full site - Water supply - Semi-rural location The site has existing planning use for a Forestry / Arboricultural storage yard. Previously used as a Stone Yard and originally part of Blackburns nursery. Alternative storage and users may be permitted subject to planning, With landlords discretion.