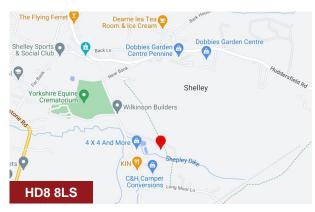

#### Location

The site is located within a secure business park in a rural setting out the outskirts of the village of Shelley.

The access is off the eastern side of Near Bank which merges into Brook House Lane via a private gated entrance.

Shelley is located within the Holme Valley, approximately 6 miles south of Huddersfield and 3 miles north east of Holmfirth.

Principal transport links nearby include the A629 Penistone Road. J38 of the M1 is located approximately 5 miles east of the village.