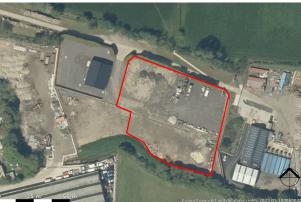

## Description

The site comprises of a 1 acre secure plot benefitting from the following; - Secure electric gated access to business park - Second gated access into site - Full perimeter fence - Hardcore surface - Single phase electricity supply - Monitored CCTV to full site - Water supply - Semi-rural location The site has existing planning use for a Forestry / Arboricultural storage yard. Previously used as a Stone Yard and originally part of Blackburns nursery. Alternative storage and users may be permitted subject to planning, With landlords discretion.