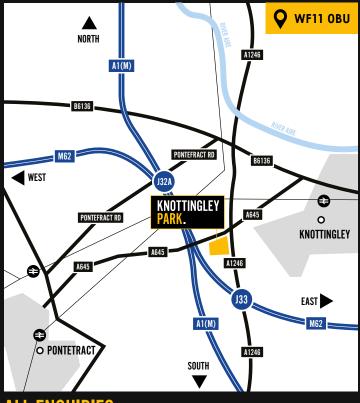

# KNOTTINGLEY PARK. M62/A1(M) KNOTTINGLEY

The proposed development is located at the interchange between the A1 (M) and the M62 and will be the latest parcel of land to come forward in this location, which started with Cross Point 33 (TkMaxx) and then Wakefield 515 (Amazon). The location allows direct access to the regional and national motorway networks and sits opposite to the existing A1 Business Park.

### **DISTANCES & DRIVE TIMES**

| Castleford | 4.5 miles | 11 minutes |
|------------|-----------|------------|
| Leeds      | 20 miles  | 36 minutes |
| Doncaster  | 15 miles  | 28 minutes |
| Sheffield  | 36 miles  | 54 minutes |
| 133 M62    | 1 mile    |            |