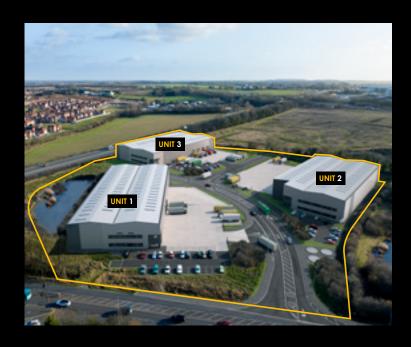

# KNOTTINGLEY PARK. M62/A1(M) KNOTTINGLEY

The proposed development is located at the interchange between the A1 (M) and the M62 and will be the latest parcel of land to come forward in this location, which started with Cross Point 33 (TkMaxx) and then Wakefield 515 (Amazon). The location allows direct access to the regional and national motorway networks and sits opposite to the existing A1 Business Park.

### M62/A1(M) KNOTTINGLEY

Knottingley Park offers occupiers a unique design and build opportunity for industrial/warehouse units incorporating sustainable technology such as air source heat pumps and roof top photovoltaics. The project has also been designed with extensive landscaping, including a biodiverse wildlife area, with a large pond and circular walkway - creating a pleasant work environment with space for wellbeing activities.