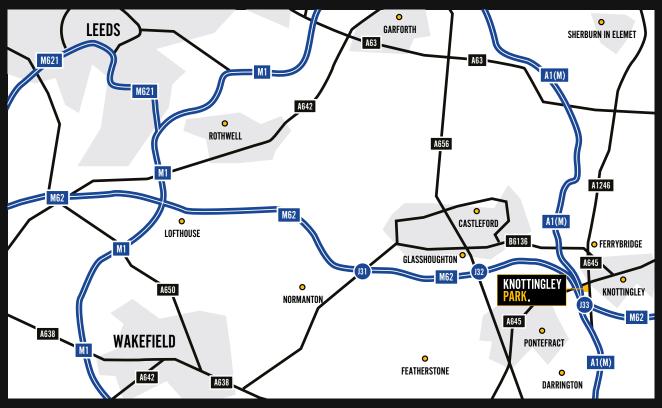

### **DISTANCES & DRIVE TIMES**

| Castleford | 4.5 miles | 11 minutes |
|------------|-----------|------------|
| Leeds      | 20 miles  | 36 minutes |
| Doncaster  | 15 miles  | 28 minutes |
| Sheffield  | 36 miles  | 54 minutes |
| 133 M62    | 1 mile    |            |

\* Drive times are approximate/Google Maps