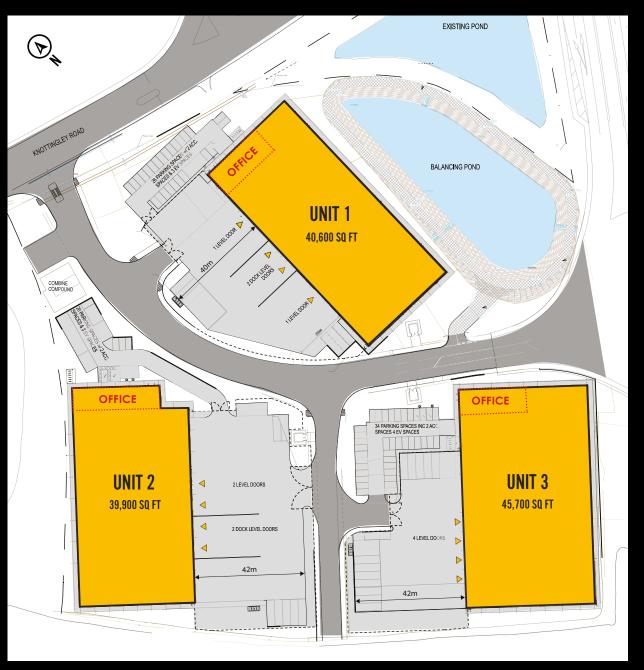

# KNOTTINGLEY PARK.

M62/A1(M) KNOTTINGLEY

|        | WAREHOUSE (SQ FT) | OFFICE (SQ FT) | TOTAL (SQ FT) |
|--------|-------------------|----------------|---------------|
| UNIT 1 | 38,000            | 2,600          | 40,600        |
| UNIT 2 | 37,000            | 2,900          | 39,900        |
| UNIT 3 | 42,500            | 3,200          | 45,700        |
| TOTAL  | 117,500           | 8,700          | 126,200       |

# INDIVIDUAL BUILDING SPECIFICATION

UNIT 1 - 40,600 SQ FT 38,000 SQ FT WAREHOUSE 2,600 SQ FT OFFICE

10M EAVES HEIGHT

50 KN / M2 FLOOR LOADING

26 PARKING SPACES | 3EV

DOCK DOORS

LEVEL ACCESS LOADING DOORS

400KVA POWER SUPPLY

2

UNIT 2 - 39,900 SQ FT 37,000 SQ FT WAREHOUSE 2,900 SQ FT OFFICE

10M EAVES HEIGHT

50 KN / M2 FLOOR LOADING

20 PARKING SPACES | 3EV

DOCK DOORS

LEVEL ACCESS
LOADING DOORS

400KVA
POWER SUPPLY

3

UNIT 3 - 45,700 SQ FT 42,500 SQ FT WAREHOUSE 3,200 SQ FT OFFICE

10M EAVES HEIGHT

50 KN / M2 FLOOR LOADING

34 PARKING SPACES | 4EV

4
LEVEL ACCESS
LOADING DOORS

400KVA
POWER SUPPLY