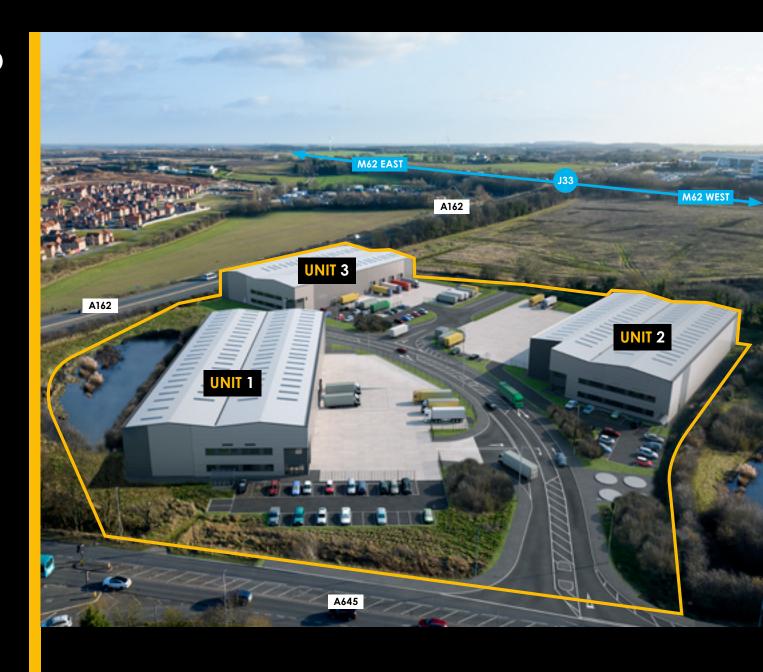

# KNOTTINGLEY PARK. M62/A1(M) KNOTTINGLEY

The proposed development is located at the interchange between the A1 (M) and the M62 and will be the latest parcel of land to come forward in this location, which started with Cross Point 33 (TkMaxx) and then Wakefield 515 (Amazon). The location allows direct access to the regional and national motorway networks and sits opposite to the existing A1 Business Park.

# KNOTTINGLEY PARK.

M62/A1(M) KNOTTINGLEY

|        | WAREHOUSE (SQ FT) | OFFICE (SQ FT) | TOTAL (SQ FT) |
|--------|-------------------|----------------|---------------|
| UNIT 1 | 38,000            | 2,600          | 40,600        |
| UNIT 2 | 37,000            | 2,900          | 39,900        |
| UNIT 3 | 42,500            | 3,200          | 45,700        |
| TOTAL  | 117,500           | 8,700          | 126,200       |

# INDIVIDUAL BUILDING SPECIFICATION

UNIT 1 - 40,600 SQ FT 38,000 SQ FT WAREHOUSE 2,600 SQ FT OFFICE

10M EAVES HEIGHT

50 KN / M2 FLOOR LOADING

26 PARKING SPACES | 3EV

DOCK DOORS

LEVEL ACCESS LOADING DOORS

400KVA POWER SUPPLY

2

UNIT 2 - 39,900 SQ FT 37,000 SQ FT WAREHOUSE 2,900 SQ FT OFFICE

10M EAVES HEIGHT

50 KN / M2 FLOOR LOADING

20 PARKING SPACES | 3EV

DOCK DOORS

LEVEL ACCESS
LOADING DOORS

400KVA
POWER SUPPLY

3

UNIT 3 - 45,700 SQ FT 42,500 SQ FT WAREHOUSE 3,200 SQ FT OFFICE

10M EAVES HEIGHT

50 KN / M2 FLOOR LOADING

34 PARKING SPACES | 4EV

4
LEVEL ACCESS
LOADING DOORS

400KVA
POWER SUPPLY