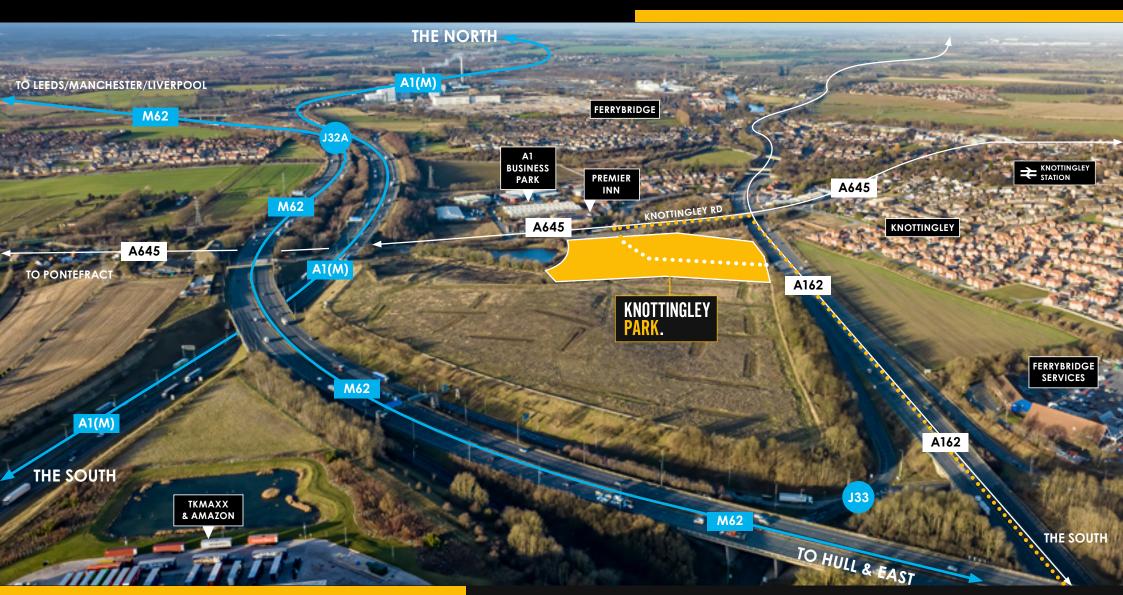

# KNOTTINGLEY PARK. M62/A1(M) KNOTTINGLEY

The proposed development is located at the interchange between the A1 (M) and the M62 and will be the latest parcel of land to come forward in this location, which started with Cross Point 33 (TkMaxx) and then Wakefield 515 (Amazon). The location allows direct access to the regional and national motorway networks and sits opposite to the existing A1 Business Park.

### **DISTANCES & DRIVE TIMES**

| Castleford | 4.5 miles | 11 minutes |
|------------|-----------|------------|
| Leeds      | 20 miles  | 36 minutes |
| Doncaster  | 15 miles  | 28 minutes |
| Sheffield  | 36 miles  | 54 minutes |
| 133 M62    | 1 mile    |            |