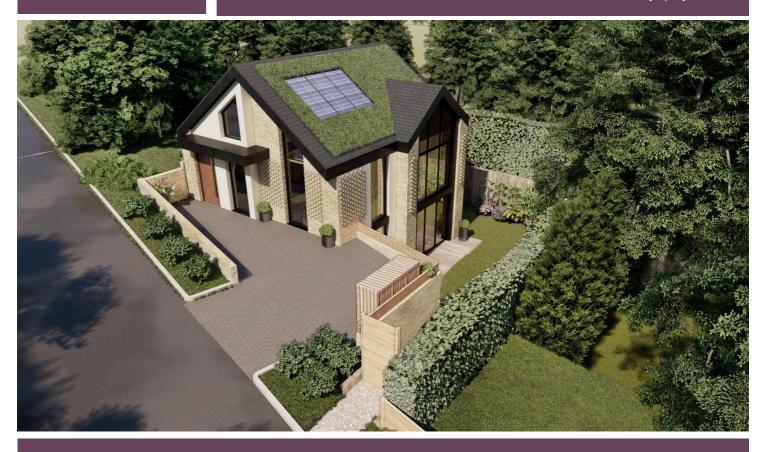

#### **Proposal**

A site with planning permission for the erection of a single detached 2-bedroom dwelling, with off-road parking and garden.

### Site

The site is approximately 0.06 acres and comprised of part of the rear garden of number 102, on the western side of Welcomes Road and located at the junction with Uplands Road.