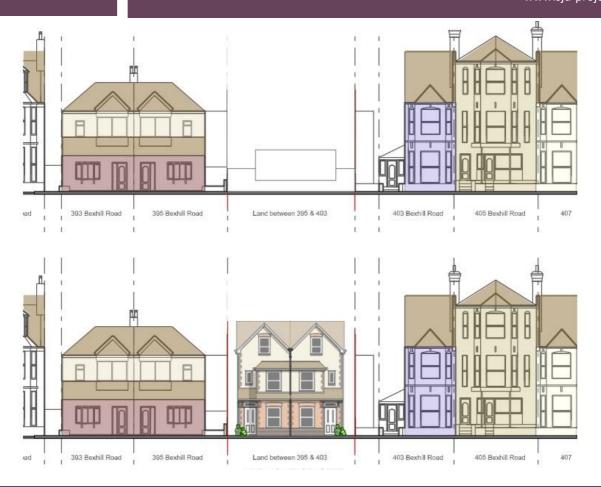

## **Proposal**

A site with planning permission granted for the erection of a pair of semi-detached 3-bed houses with front and side access to houses and rear gardens, and off-street car parking.

## Site

The site area is approximately 234sqm and is mostly vacant land, with the frontage being used by advertising hoarding since the mid-1950s.