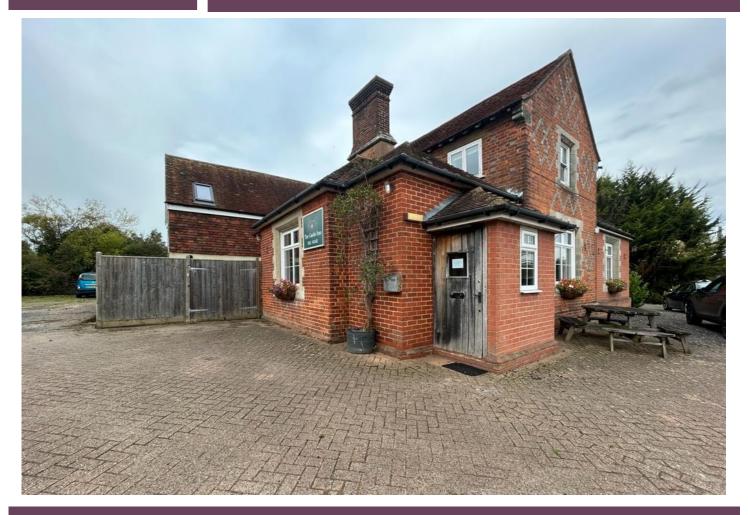

# The Castle Inn, Land and House at Crook Road, Brenchley TN12 7BN

Guide Price £1,200,000

### **Proposal**

We are offering the opportunity to purchase The Castle Inn (in conjunction with Fleurets – details via the link below), the adjacent house and land – or just the house and land on an unconditional basis (stp would be considered at a higher price). Planning for 8 units on the land has in the past been refused, although a slightly less dense scheme may have more success. The house is situated to the rear of the pub and currently forms part of the same title, although can be divided as per the plan accessed via the link. Guide price is £1.2m for the whole site or £800,000 for the house and land only.

## Site

The site extends to approximately 1.21 acres and comprises the former pub, residential dwelling and large garden. The pub is now in need of refurbishment, although it is considered that a change of use to residential may be possible.