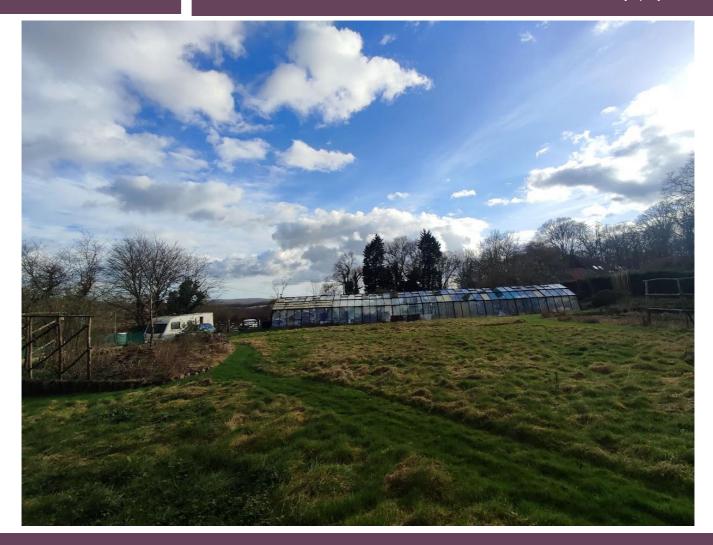

## Site

The site is circa 0.61 acres and currently accommodates a large dilapidated timber frame green house building (30m x 6m) and there is also currently a single mobile caravan on the site. The proposed dwelling will be a zero carbon 3 bedroomed eco house with a net internal area of 114 sq m.