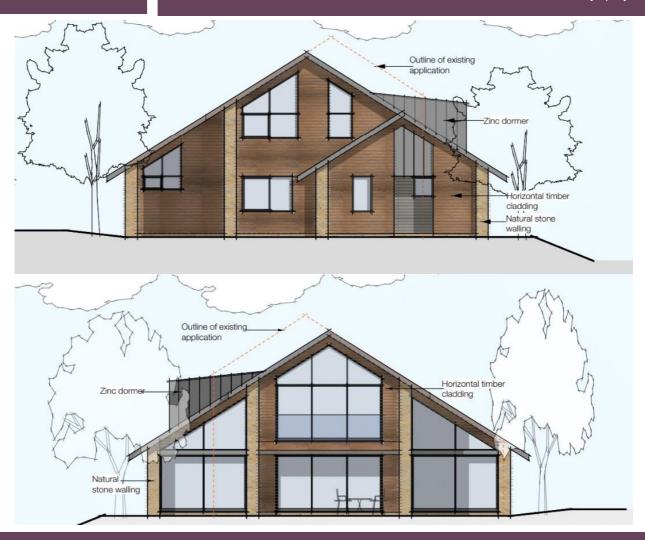

## **Proposal**

Single plot with planning granted for a 2-bedroom two-storey property, incorporating a 1-bedroom annex and parking. The property also benefits from an indoor swimming pool. The site is approximately 0.23 acres and the property extends to 284 m2. Considerable work has been undertaken to keep the planning live which includes levelling the ground, tree protection and planning conditions.

## Site

The proposed dwelling will be located to the rear of the donor property with access off Downs Hill Road, providing a high degree of seclusion and privacy.