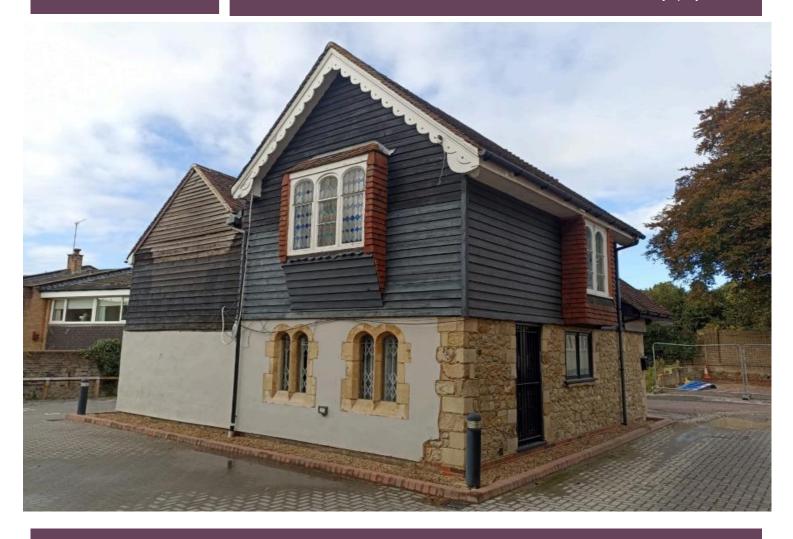

## Site

The property is currently arranged as offices (B1 office use) providing a GIA of approximately 1,456 sqft. The ground floor comprises kitchen, two offices and WC of circa 813 sqft whilst the first floor provides two offices and WC of circa 644 sqft.