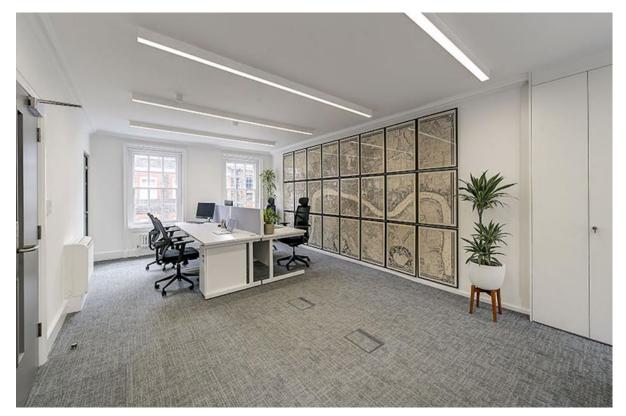

**Description:** 10 Buckingham Place comprises an attractive Victorian building with rear courtyard. The Grade A offices have access to a shared, reception with meeting room and concierge, a shared meeting room, wi-fi, air conditioning and heating, shared kitchens, shower facilities and demised WCs. The property has been recently fully refurbished to a high standard. The second floor includes its own kitchen and demised WCs. Office furniture may be available.

Photos:

Ground & Second floor, 10 Buckingham Place, London SW1E 6HX

Andrew Reeves is a trading name of Andrew Reeves Property Services Limited. Registered in England No:1352499 VAT Registration No: 864 0291 27