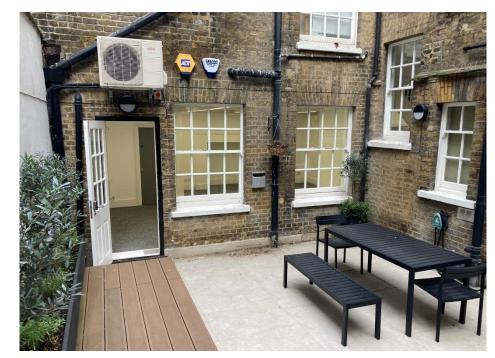

**Description:** 10 Buckingham Place comprises an attractive Victorian building with rear courtyard. The Grade A offices have access to a shared, reception with meeting room and concierge, a shared meeting room, wi-fi, air conditioning and heating, shared kitchens, shower facilities and demised WCs. The property has been recently fully refurbished to a high standard. The second floor includes its own kitchen and demised WCs. Office furniture may be available.

Photos:

Ground & Second floor, 10 Buckingham Place, London SW1E 6HX

Andrew Reeves is a trading name of Andrew Reeves Property Services Limited. Registered in England No:1352499 VAT Registration No: 864 0291 27