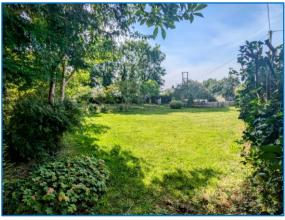

### **Outside:**

A five bar gate leads to a parking area for a few cars, with fencing and further gate leading to the principle garden area to the side of the cottage. This is of good size, laid to level lawn, hedge borders and has various trees, rustic arch leads through to front garden with further lawned area with rose bushes and to the rear, a stone chipped area and a brick built outbuilding with slate roof – ideal for storage.