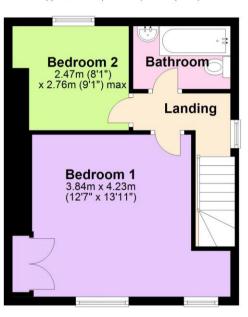

## **First Floor**

## Landing

With window.

#### **Bedroom One**

Having radiator, two windows to front, airing cupboard with radiator.

#### **Bedroom Two**

With window to rear, overlooking fields and radiator.

#### **Bathroom**

Comprising white suite with bath and shower over, WC low flush suite, wash hand basin, radiator and double glazed window.

### First Floor

Approx. 33.1 sq. metres (356.0 sq. feet)

Total area: approx. 77.5 sq. metres (833.7 sq. feet)

Floor plan produced for identification only. Not to Scale Plan produced using PlanUp.