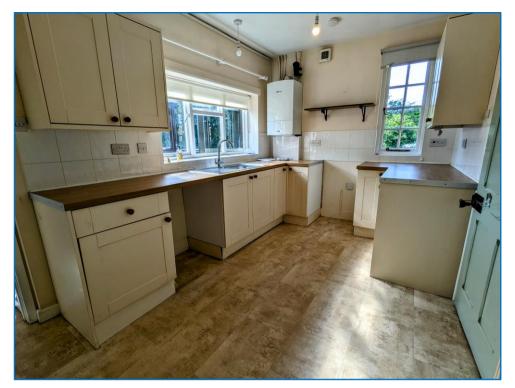

# Kitchen/Breakfast Room

A range of units to both base and eye level, work surface area, cooker space, wall mounted gas central heating boiler, door through to;

## Utility

Having plumbing space for washing machine, fridge space, radiator.