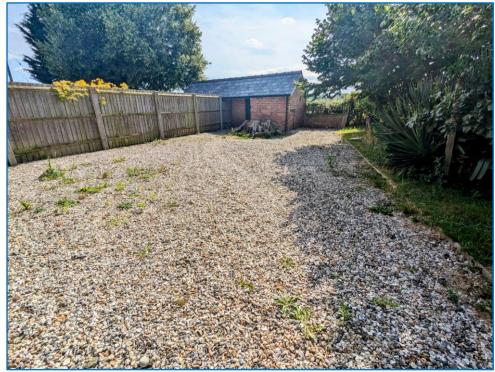

### **Outside:**

A five bar gate leads to a parking area for a few cars, with fencing and further gate leading to the principle garden area to the side of the cottage. This is of good size, laid to level lawn, hedge borders and has various trees, rustic arch leads through to front garden with further lawned area with rose bushes and to the rear, a stone chipped area and a brick built outbuilding with slate roof – ideal for storage.