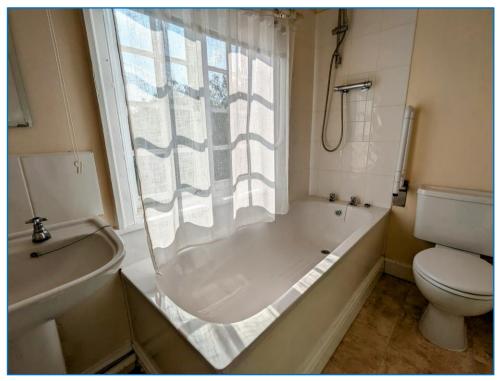

#### **Bathroom**

Comprising white suite with bath and shower over, WC low flush suite, wash hand basin, radiator and double glazed window.