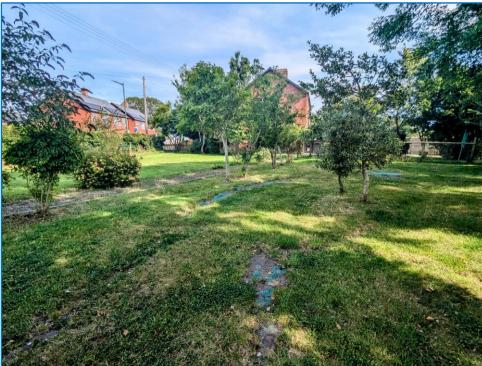

### **Outside:**

A five bar gate leads to a parking area for a few cars, with fencing and further gate leading to the principle garden area to the side of the cottage. This is of good size, laid to level lawn, hedge borders and has various trees, rustic arch leads through to front garden with further lawned area with rose bushes and to the rear, a stone chipped area and a brick built outbuilding with slate roof – ideal for storage.