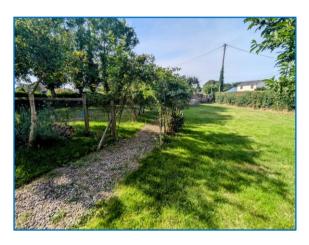

### **Outside:**

A five bar gate leads to a parking area for a few cars, with fencing and further gate leading to the principle garden area to the side of the cottage. This is of good size, laid to level lawn, hedge borders and has various trees, rustic arch leads through to front garden with further lawned area with rose bushes and to the rear, a stone chipped area and a brick built outbuilding with slate roof – ideal for storage.