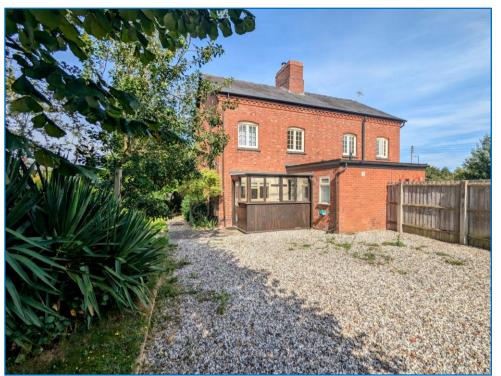

# **Description**

A red brick semi-detached character cottage situated in this semi-rural location convenient to the city. The property has gas central heating, as well as, a wood burning stove to the sitting room. A particular feature of this property are its good size gardens being primarily to the one side with a wide parking area all backing onto open fields. No ongoing chain.

### **Outside:**

A five bar gate leads to a parking area for a few cars, with fencing and further gate leading to the principle garden area to the side of the cottage. This is of good size, laid to level lawn, hedge borders and has various trees, rustic arch leads through to front garden with further lawned area with rose bushes and to the rear, a stone chipped area and a brick built outbuilding with slate roof – ideal for storage.