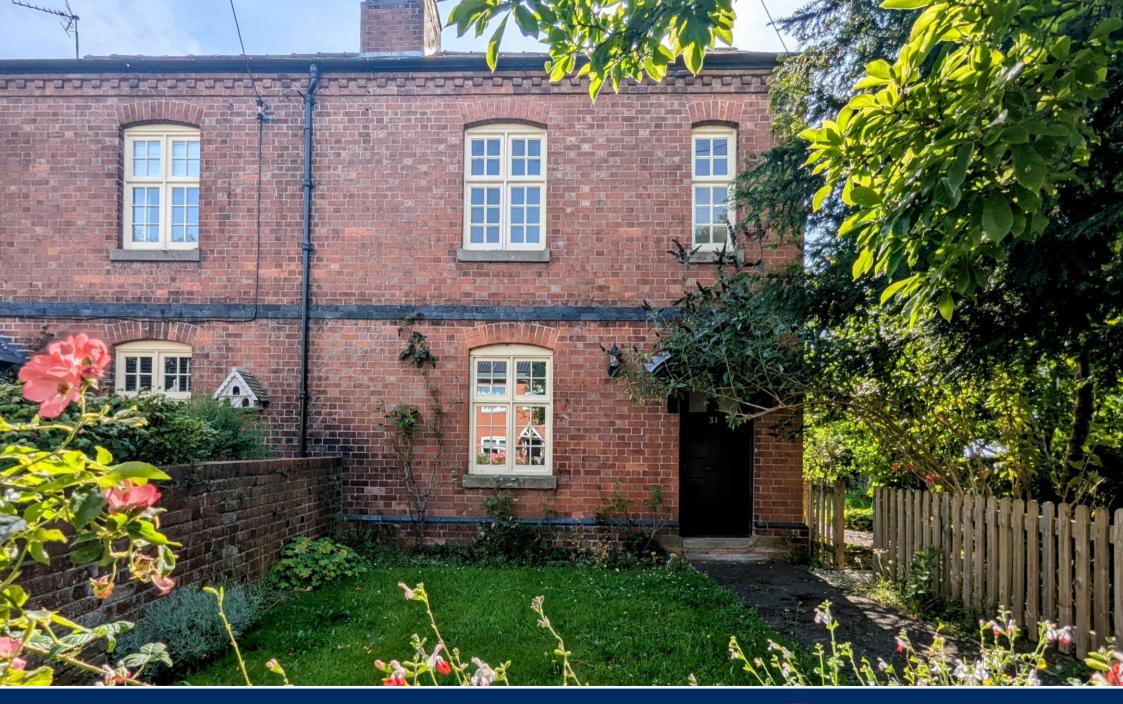

# **Description**

A red brick semi-detached character cottage situated in this semi-rural location convenient to the city. The property has gas central heating, as well as, a wood burning stove to the sitting room. A particular feature of this property are its good size gardens being primarily to the one side with a wide parking area all backing onto open fields. No ongoing chain.

### **Outside:**

A five bar gate leads to a parking area for a few cars, with fencing and further gate leading to the principle garden area to the side of the cottage. This is of good size, laid to level lawn, hedge borders and has various trees, rustic arch leads through to front garden with further lawned area with rose bushes and to the rear, a stone chipped area and a brick built outbuilding with slate roof – ideal for storage.