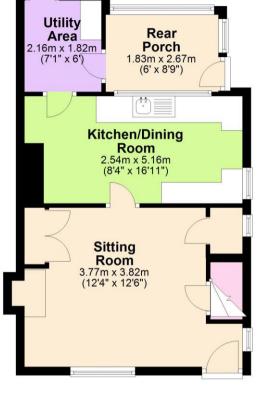

### **Ground Floor**

Approx. 44.4 sq. metres (477.8 sq. feet)

### First Floor

Approx. 33.1 sq. metres (356.0 sq. feet)

Total area: approx. 77.5 sq. metres (833.7 sq. feet)

Floor plan produced for identification only. Not to Scale Plan produced using PlanUp.