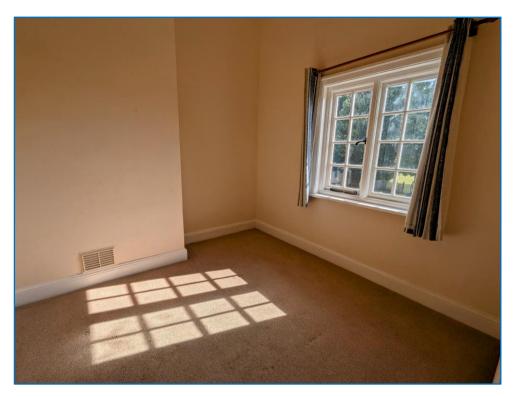

#### **Bedroom One**

Having radiator, two windows to front, airing cupboard with radiator.

#### **Bedroom Two**

With window to rear, overlooking fields and radiator.