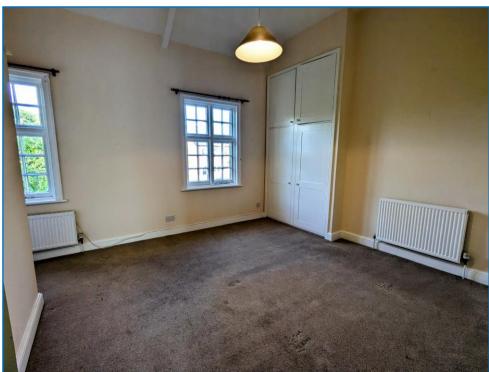

#### **Bedroom One**

Having radiator, two windows to front, airing cupboard with radiator.

#### **Bedroom Two**

With window to rear, overlooking fields and radiator.