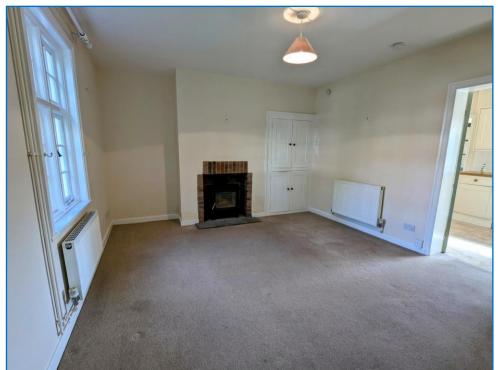

## **Sitting Room**

With brick fireplace with inset wood burning stove, enclosed stairs to First Floor, two radiators, double glazed window, fitted cupboards.