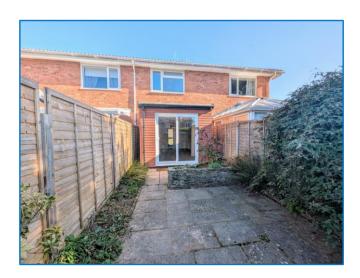

## Outside:

The front garden is laid to lawn with a footpath leading you to the property. The rear garden is mainly laid with a paved patio, a raised flowed bed, garden shed and access to the rear parking area.