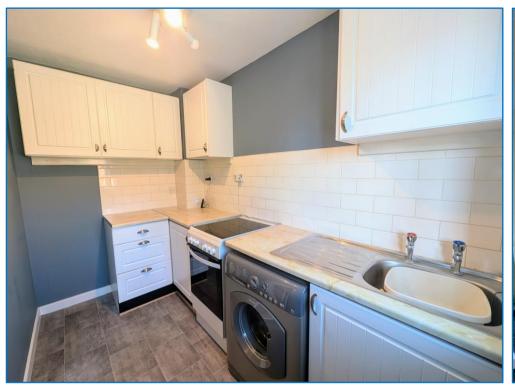

#### Kitchen

With matching wall and base units, lovely bay window to the front, sink drainer unit, space for white goods and freestanding oven.