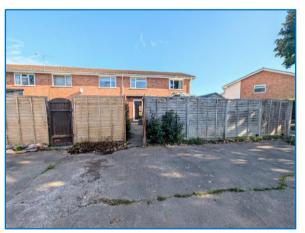

## Outside:

The front garden is laid to lawn with a footpath leading you to the property. The rear garden is mainly laid with a paved patio, a raised flowed bed, garden shed and access to the rear parking area.