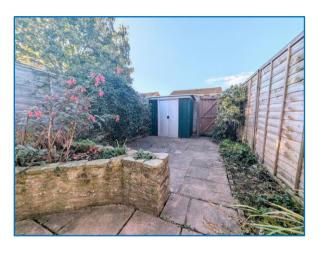

## Outside:

The front garden is laid to lawn with a footpath leading you to the property. The rear garden is mainly laid with a paved patio, a raised flowed bed, garden shed and access to the rear parking area.