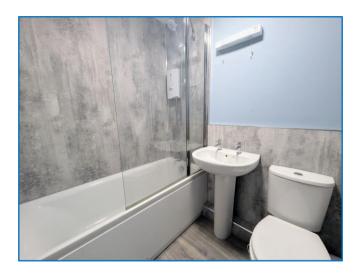

#### Bathroom

A modern three piece suit which includes, bath with shower over, WC and wash hand basin.