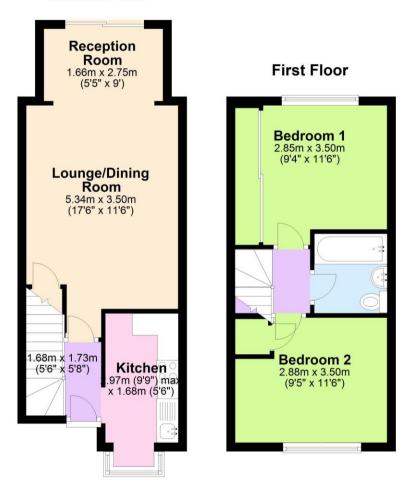

# **Accommodation**

The well-presented accommodation comprises:

## **Ground Floor**

# **First Floor**