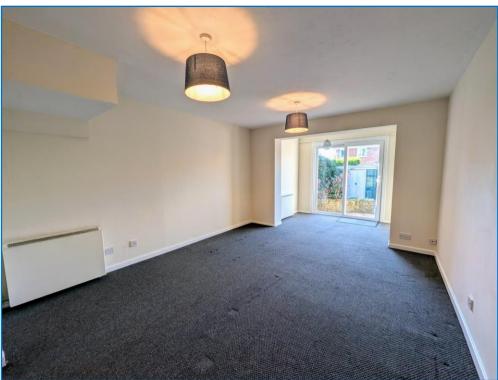

# **Living/Dining Room**

A fantastic room with space for large furniture and understairs cupboard.

## **Reception Room**

An area which leads out onto the garden but can be utilized to suit.