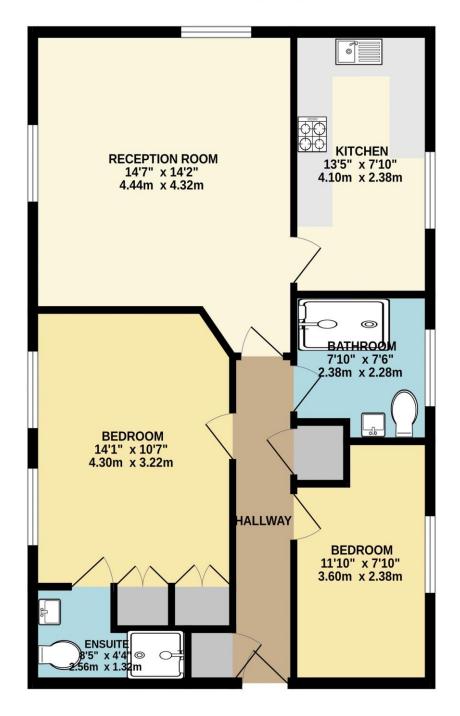

#### Entrance:

Communal entrance with entryphone system; stairs to first floor

Reception: 14' 7" x 14' 2" (4.44m x 4.31m):

Entrance to kitchen

Kitchen: 13' 5" x 7' 10" (4.09m x 2.39m)

Bedroom 1: 14' 1" x 10' 7" (4.29m x 3.22m):

Door to en-suite

En-suite shower room: 8' 5" x 4' 4" (2.56m x 1.32m)

Bedroom 2: 11' 10" x 7' 10" (3.60m x 2.39m)

# **GROUND FLOOR** 764 sq.ft. (71.0 sq.m.) approx.

TOTAL FLOOR AREA: 764 sq.ft. (71.0 sq.m.) approx.

Whilst every attempt has been made to ensure the accuracy of the floorpian contained here, measurements of doors, windows, rooms and any other items are approximate and no responsibility is taken for any error, omission or mis-statement. This plan is for illustrative purposes only and should be used as such by any prospective purchaser. The services, systems and appliances shown have not been tested and no guarantee as to their operability or efficiency can be given.