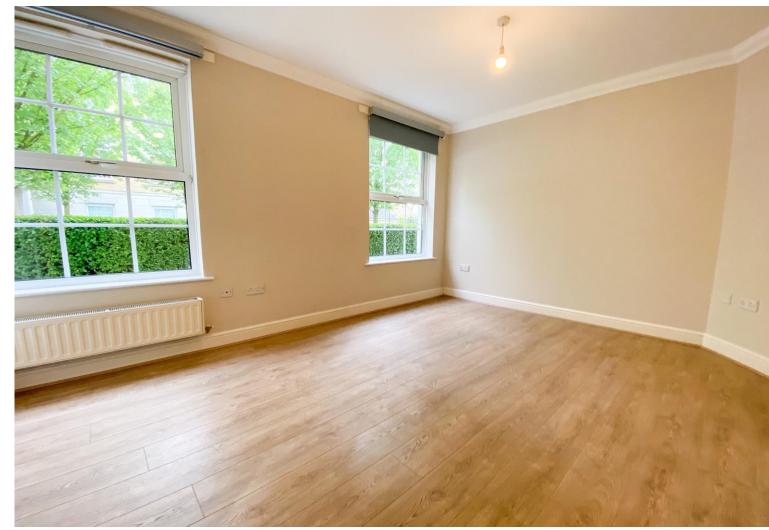

#### Entrance:

Communal entrance with entryphone system; stairs to first floor

Reception: 14' 7" x 14' 2" (4.44m x 4.31m):

Entrance to kitchen

Kitchen: 13' 5" x 7' 10" (4.09m x 2.39m)

Bedroom 1: 14' 1" x 10' 7" (4.29m x 3.22m):