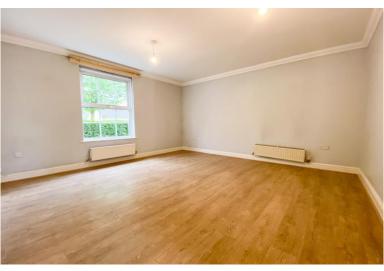

#### Entrance:

Communal entrance with entryphone system; stairs to first floor

Reception: 14' 7" x 14' 2" (4.44m x 4.31m):

Entrance to kitchen

Kitchen: 13' 5" x 7' 10" (4.09m x 2.39m)

Bedroom 1: 14' 1" x 10' 7" (4.29m x 3.22m):