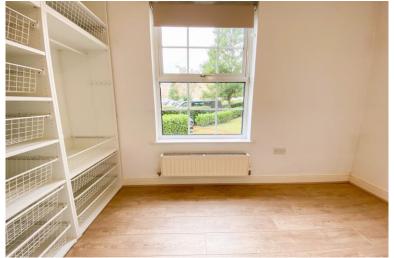

Door to en-suite

En-suite shower room: 8' 5" x 4' 4" (2.56m x 1.32m)

Bedroom 2: 11' 10" x 7' 10" (3.60m x 2.39m)