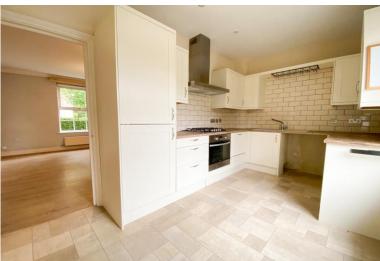

#### Entrance:

Communal entrance with entryphone system; stairs to first floor

Reception: 14' 7" x 14' 2" (4.44m x 4.31m):

Entrance to kitchen

Kitchen: 13' 5" x 7' 10" (4.09m x 2.39m)

Bedroom 1: 14' 1" x 10' 7" (4.29m x 3.22m):