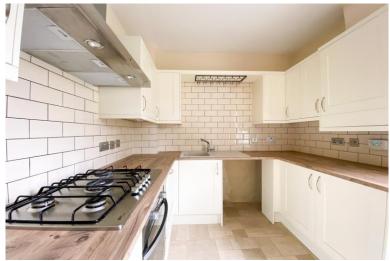

#### Entrance:

Communal entrance with entryphone system; stairs to first floor

Reception: 14' 7" x 14' 2" (4.44m x 4.31m):

Entrance to kitchen

Kitchen: 13' 5" x 7' 10" (4.09m x 2.39m)

Bedroom 1: 14' 1" x 10' 7" (4.29m x 3.22m):