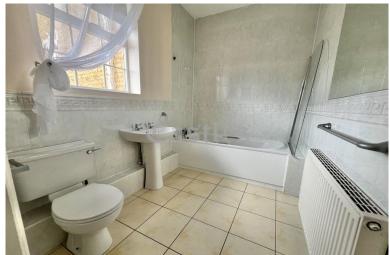

Door to en-suite

En-suite: 7' 6" x 5' 2" (2.28m x 1.57m):

(into shower)

Bedroom 2: 8' 6" x 8' 2" (2.59m x 2.49m)

Bathroom: 9' 0" x 5' 8" (2.74m x 1.73m)