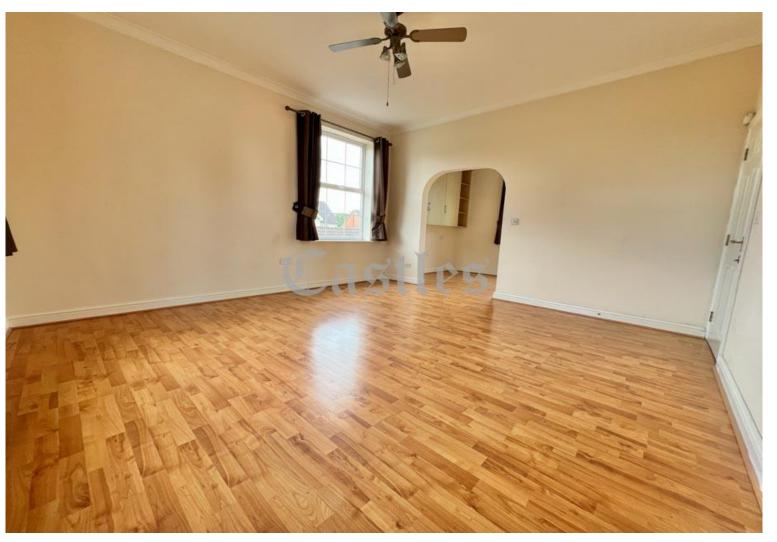

## Hallway

Storage cupboards, access to reception

Reception: 14' 6" x 14' 2" (4.42m x 4.31m):

Access to dining area

Dining Area: 9' 4" x 9' 1" (2.84m x 2.77m)

Kitchen: 10' 2" x 8' 8" (3.10m x 2.64m)

Bedroom 1: 14' 2" x 10' 9" (4.31m x 3.27m):