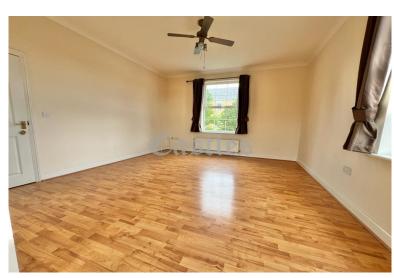

## Hallway

Storage cupboards, access to reception

Reception: 14' 6" x 14' 2" (4.42m x 4.31m):

Access to dining area

Dining Area: 9' 4" x 9' 1" (2.84m x 2.77m)

Kitchen: 10' 2" x 8' 8" (3.10m x 2.64m)

Bedroom 1: 14' 2" x 10' 9" (4.31m x 3.27m):