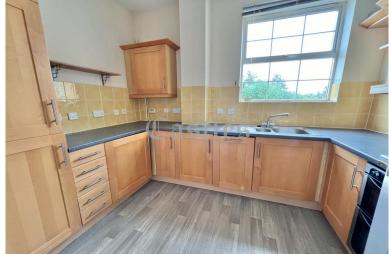

## Hallway

Storage cupboards, access to reception

Reception: 14' 6" x 14' 2" (4.42m x 4.31m):

Access to dining area

Dining Area: 9' 4" x 9' 1" (2.84m x 2.77m)

Kitchen: 10' 2" x 8' 8" (3.10m x 2.64m)

Bedroom 1: 14' 2" x 10' 9" (4.31m x 3.27m):