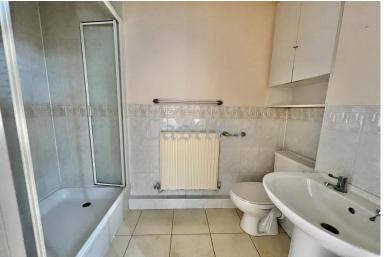

Door to en-suite

En-suite: 7' 6" x 5' 2" (2.28m x 1.57m):

(into shower)

Bedroom 2: 8' 6" x 8' 2" (2.59m x 2.49m)

Bathroom: 9' 0" x 5' 8" (2.74m x 1.73m)