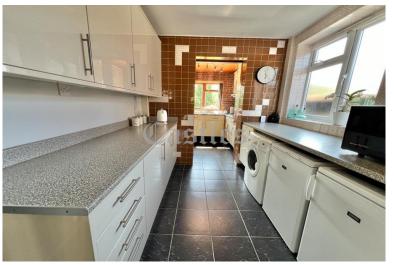

# **BROOMSTICK HALL ROAD EN9**

Castles market this three bedroom semi detached home. Provides huge potential to improve with the possibility to extend to the side and convert the loft all STPP. Benefits from already being extended to the rear providing two reception rooms. Externally benefits from a large garden, driveway and a garage. Located close to primary and secondary schools and transport links.

£475,000 Freehold



01992 711119

hello@castles.london

castles.london

2/4 Highbridge Street Waltham Abbey EN9 1DT













#### **Entrance:**

Driveway, garage, side gate, door to porch, door to hall

#### Hallway:

Access to reception and kitchen, stairs to first floor

## Reception 1: 25' 0" x 12' 1" (7.61m x 3.68m):

Through lounge: access to reception 2

## Reception 2: 10' 4" x 7' 8" (3.15m x 2.34m):

Access to rear garden

#### Kitchen: 19' 9" x 8' 0" (6.02m x 2.44m):

Opens to reception 2

### **First Floor Landing:**

Access to bedrooms and bathroom, loft hatch

### Bedroom 1: 11' 9" x 11' 8" (3.58m x 3.55m):

To longest point: Built in cupboard

#### Bedroom 2: 12' 8" x 10' 3" (3.86m x 3.12m):

into alcove: Fitted wardrobes

### Bedroom 3: 7' 8" x 7' 4" (2.34m x 2.23m):

Fitted cupboard

Bathroom: 7' 4" x 6' 7" (2.23m x 2.01m)

## **Rear Garden**

Side access, access to garage















A fre