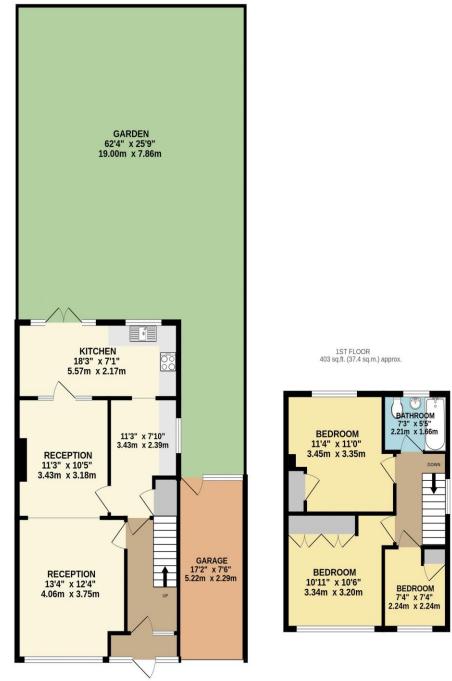

## GROUND FLOOR 705 sq.ft. (65.5 sq.m.) approx.

TOTAL FLOOR AREA: 1107 sq.ft. (102.9 sq.m.) approx.

Whilst every attempt has been made to ensure the accuracy of the floorplan contained here, measurements of doors, windows, rooms and any other items are approximate and no responsibility is taken for any error, omission or mis-statement. This plan is for illustrative purposes only and should be used as such by any prospective purchaser. The services, systems and appliances shown have not been tested and no guarantee as to their operability or efficiency can be given.