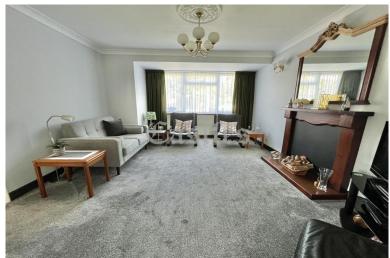

## Reception 1: 25' 0" x 12' 1" (7.61m x 3.68m):

Through lounge: access to reception 2

## Reception 2: 10' 4" x 7' 8" (3.15m x 2.34m):

Access to rear garden