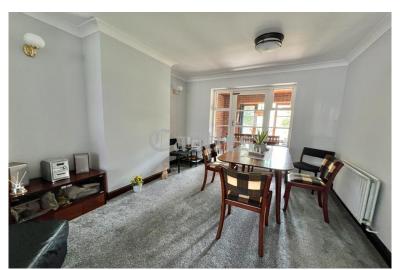

## Reception 2: 10' 4" x 7' 8" (3.15m x 2.34m):

Access to rear garden

#### Kitchen: 19' 9" x 8' 0" (6.02m x 2.44m):

Opens to reception 2