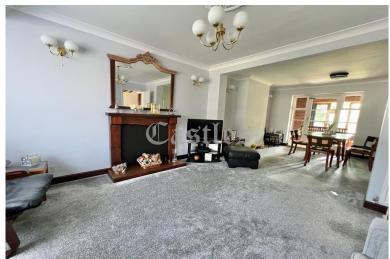

## Reception 1: 25' 0" x 12' 1" (7.61m x 3.68m):

Through lounge: access to reception 2

## Reception 2: 10' 4" x 7' 8" (3.15m x 2.34m):

Access to rear garden