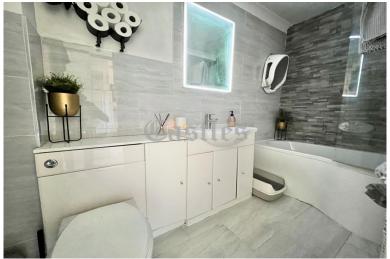

Bedroom 1: 12' 0" x 9' 0" (3.65m x 2.74m): (to longest point)

Bedroom 2: 12' 3" x 7' 3" (3.73m x 2.21m)

Bathroom: 9' 4" x 6' 3" (2.84m x 1.90m)

Rear Garden: Shed

Parking: Allocated off street parking + visitor parking