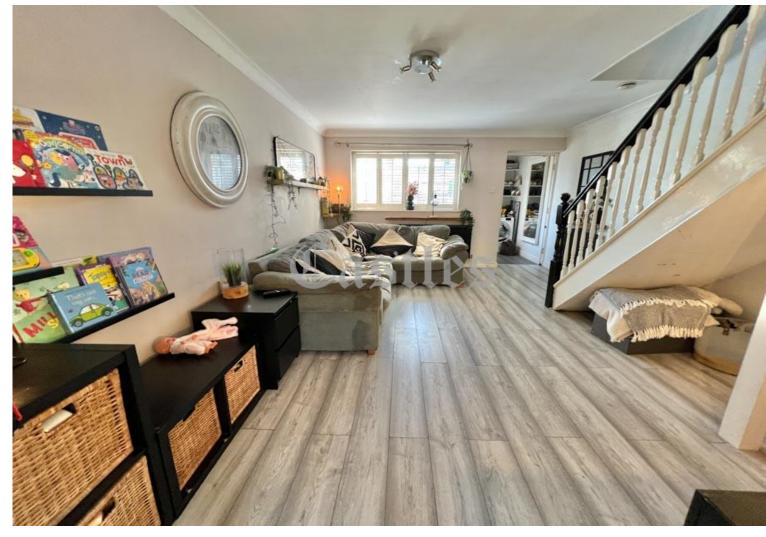

Hallway: Access to reception

**Reception: 16' 9" x 12' 4" (5.10m x 3.76m):** Stairs to first floor, access

to kitchen

Kitchen: 12' 0" x 10' 0" (3.65m x 3.05m): Door to garden

First Floor Landing:

Access to bedrooms and bathroom, loft hatch