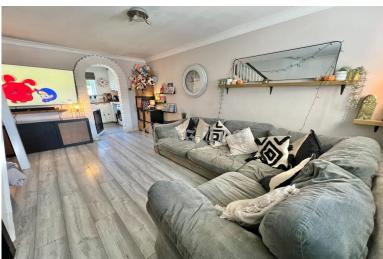

Hallway: Access to reception

**Reception: 16' 9" x 12' 4" (5.10m x 3.76m):** Stairs to first floor, access

to kitchen

Kitchen: 12' 0" x 10' 0" (3.65m x 3.05m): Door to garden

First Floor Landing:

Access to bedrooms and bathroom, loft hatch