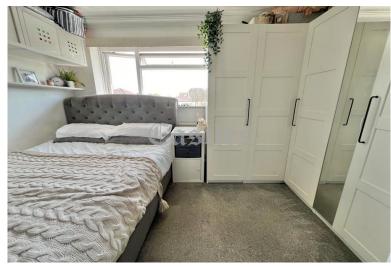

Bedroom 1: 12' 0" x 9' 0" (3.65m x 2.74m): (to longest point)

Bedroom 2: 12' 3" x 7' 3" (3.73m x 2.21m)

Bathroom: 9' 4" x 6' 3" (2.84m x 1.90m)

Rear Garden: Shed

Parking: Allocated off street parking + visitor parking