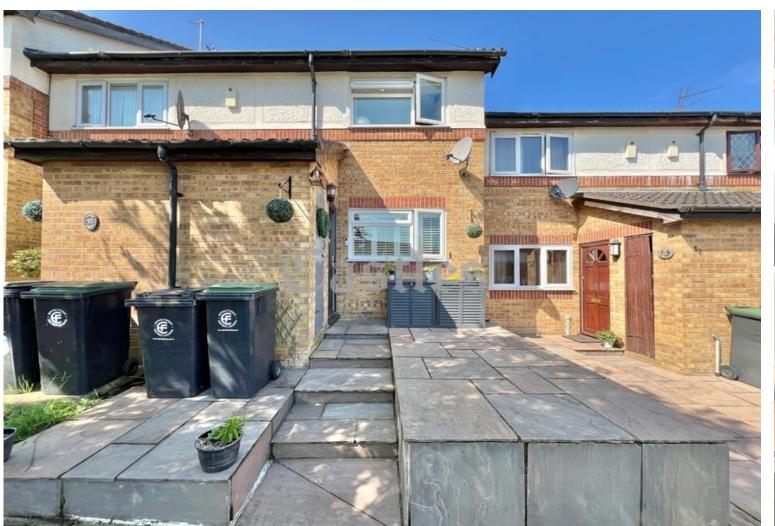

## **OLD OAKS EN9**

Castles market this modern two double bedroom staggered terrace home, benefiting from allocated off street parking plus ample visitor parking. Comprising a lounge diner, modern kitchen, an upstairs bathroom and a rear garden. Located in this popular cul-de- sac turning close to schools and transport links.

NB: Seller advises there is a service charge of £120 per 6 months.

£350,000 Freehold

01992 711119

hello@castles.london

castles.london

2/4 Highbridge street Waltham abbey EN9 1DT

Entrance:

Door to hall

Tax Band: C EPC: D

A free, fair and independent service for buyers, sellers, tenants and landlords of property in the UK.

12'4 x 8'4 GARDEN 36'1 x 12'4 11.0m x 3.8m RECEPTION ROOM 16'11 x 12'4 5.2m x 3.8m GROUND FLOOR APPROX. FLOOR AREA 328 SQ.FT.