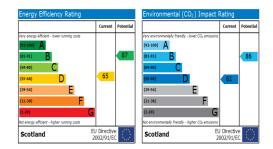

Tax Band: C EPC: D

A free, fair and independent service for buyers, sellers, tenants and landlords of property in the UK.

12'4 x 8'4 GARDEN 36'1 x 12'4 11.0m x 3.8m RECEPTION ROOM 16'11 x 12'4 5.2m x 3.8m GROUND FLOOR APPROX. FLOOR AREA 328 SQ.FT.