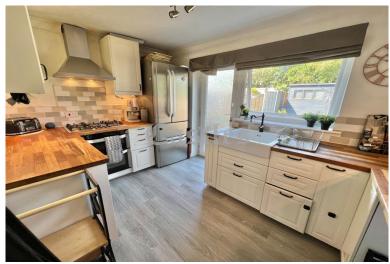

Hallway: Access to reception

**Reception: 16' 9" x 12' 4" (5.10m x 3.76m):** Stairs to first floor, access

to kitchen

Kitchen: 12' 0" x 10' 0" (3.65m x 3.05m): Door to garden

First Floor Landing:

Access to bedrooms and bathroom, loft hatch