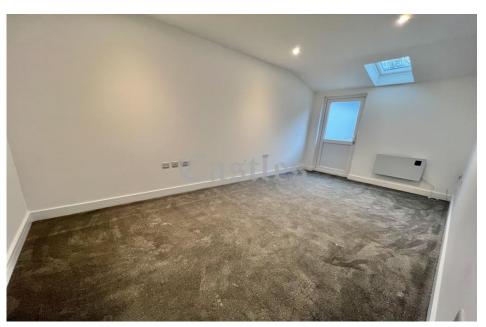

# Kitchen: 8' 2'' x 6' 6'' (2.49m x 1.98m):

Open to reception: Fitted wall and base units, oven & hob, fridge/freezer, washing machine, extractor, sink/drainer, sky lights

Bedroom 1: 15' 6'' x 8' 6'' (4.72m x 2.59m):

Sky light

Bedroom 2: 12' 3'' x 8' 1'' (3.73m x 2.46m):

Sky light

Bathroom: 7' 8'' x 5' 4'' (2.34m x 1.62m)

A Bit about Waltham Abbey

Borough : Epping Forest District Council County : Essex