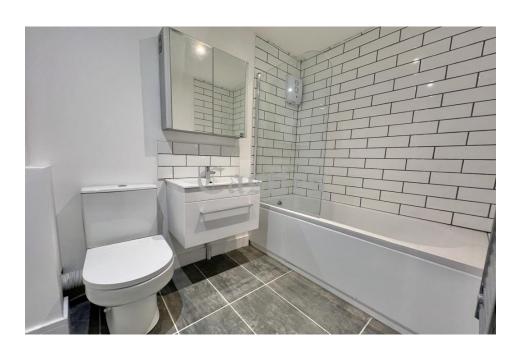

Sky light

Bedroom 2: 12' 3'' x 8' 1'' (3.73m x 2.46m):

Sky light

Bathroom: 7' 8'' x 5' 4'' (2.34m x 1.62m)

A Bit about Waltham Abbey

Borough : Epping Forest District Council County : Essex