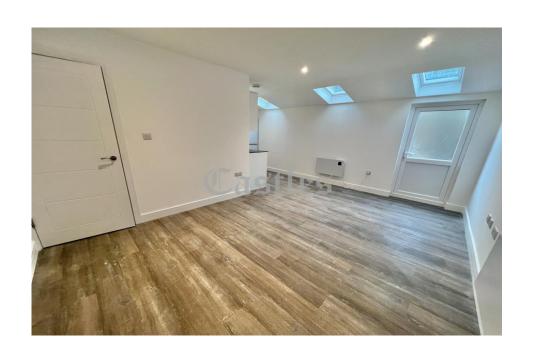

## **Entrance:**

Communal entrance; stairs to first floor; Front door to flat

Reception: 15' 5'' x 10' 1'' (4.70m x 3.07m):

Reception opens to kitchen

# Kitchen: 8' 2'' x 6' 6'' (2.49m x 1.98m):

Open to reception: Fitted wall and base units, oven & hob, fridge/freezer, washing machine, extractor, sink/drainer, sky lights

Bedroom 1: 15' 6'' x 8' 6'' (4.72m x 2.59m):

## DIRECTION

If you are visiting the office by car you will find parking outside. We are located opposite the town Hall and infront of the historic Abbey

Castles market this block of stunning five new build apartments located in the town centre of Waltham Abbey with brand new modern finishings throughout. This particular property is the only two bedroom. It is located on the first floor with an open plan kitchen living area with sky lights. Close to local shops, eateries and approximately one and a half miles to Waltham Cross' train station.