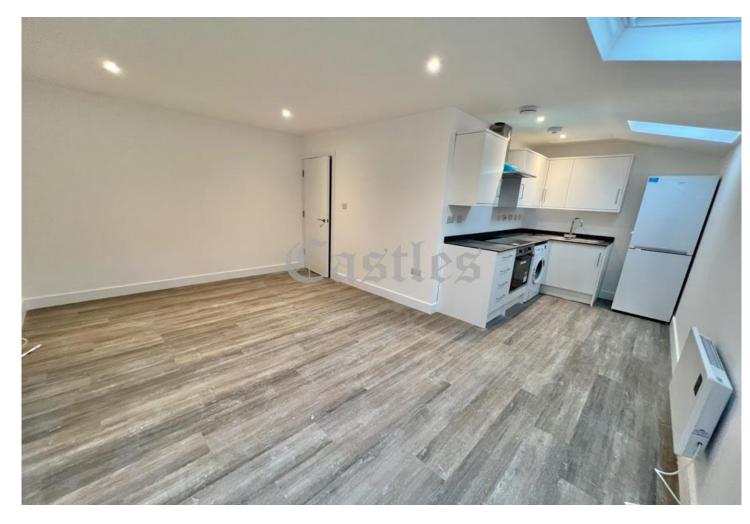

## **Entrance:**

Communal entrance; stairs to first floor; Front door to flat

Reception: 15' 5'' x 10' 1'' (4.70m x 3.07m):

Reception opens to kitchen

# Kitchen: 8' 2'' x 6' 6'' (2.49m x 1.98m):

Open to reception: Fitted wall and base units, oven & hob, fridge/freezer, washing machine, extractor, sink/drainer, sky lights

Bedroom 1: 15' 6'' x 8' 6'' (4.72m x 2.59m):