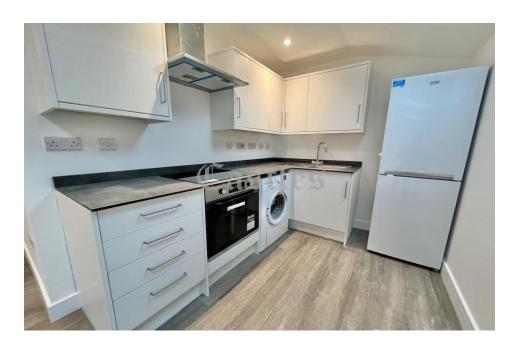

# Kitchen: 8' 2'' x 6' 6'' (2.49m x 1.98m):

Open to reception: Fitted wall and base units, oven & hob, fridge/freezer, washing machine, extractor, sink/drainer, sky lights

Bedroom 1: 15' 6'' x 8' 6'' (4.72m x 2.59m):