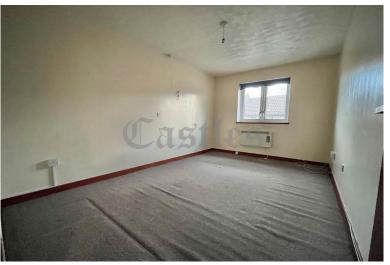

## Hallway:

Storage cupboard, loft hatch

Reception: 13' 5" x 10' 0" (4.09m x 3.05m)

Kitchen: 9' 5" x 6' 8" (2.87m x 2.03m)

Bedroom: 13' 7" x 8' 10" (4.14m x 2.69m)

Bathroom: 7' 4" x 5' 6" (2.23m x 1.68m)

**Parking:** Free resident parking with a permit