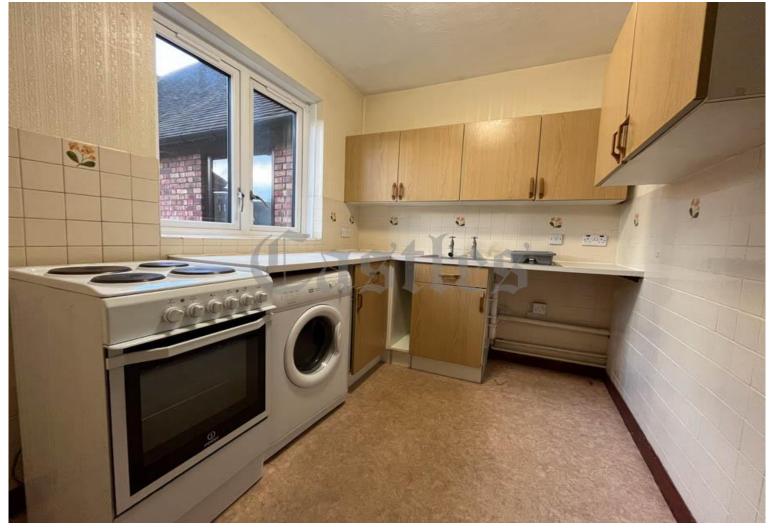

## Hallway:

Storage cupboard, loft hatch

Reception: 13' 5" x 10' 0" (4.09m x 3.05m)

Kitchen: 9' 5" x 6' 8" (2.87m x 2.03m)

Bedroom: 13' 7" x 8' 10" (4.14m x 2.69m)

Bathroom: 7' 4" x 5' 6" (2.23m x 1.68m)

**Parking:** Free resident parking with a permit