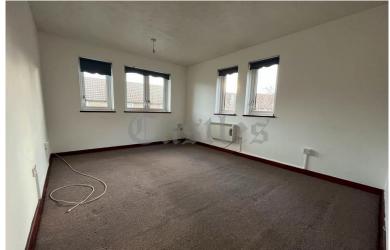

## Hallway:

Storage cupboard, loft hatch

Reception: 13' 5" x 10' 0" (4.09m x 3.05m)

Kitchen: 9' 5" x 6' 8" (2.87m x 2.03m)

Bedroom: 13' 7" x 8' 10" (4.14m x 2.69m)

Bathroom: 7' 4" x 5' 6" (2.23m x 1.68m)

**Parking:** Free resident parking with a permit