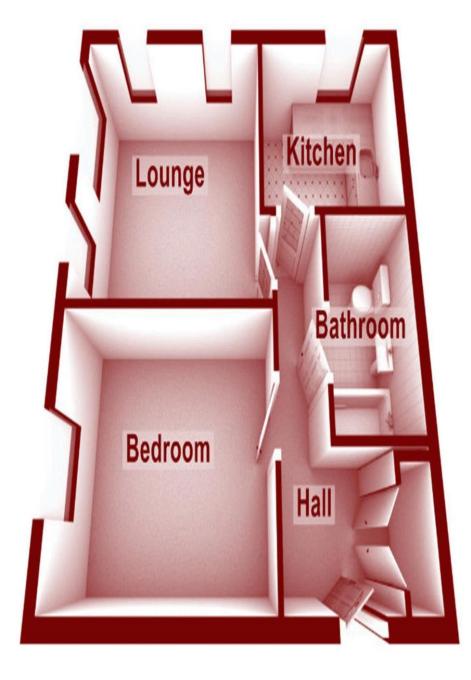

## Hallway:

Storage cupboard, loft hatch

Reception: 13' 5" x 10' 0" (4.09m x 3.05m)

Kitchen: 9' 5" x 6' 8" (2.87m x 2.03m)

Bedroom: 13' 7" x 8' 10" (4.14m x 2.69m)

Bathroom: 7' 4" x 5' 6" (2.23m x 1.68m)

**Parking:** Free resident parking with a permit