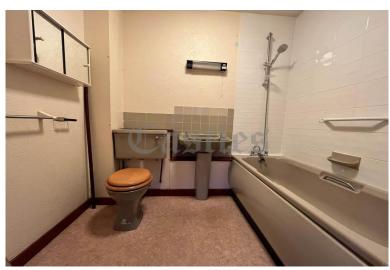

## Hallway:

Storage cupboard, loft hatch

Reception: 13' 5" x 10' 0" (4.09m x 3.05m)

Kitchen: 9' 5" x 6' 8" (2.87m x 2.03m)

Bedroom: 13' 7" x 8' 10" (4.14m x 2.69m)

Bathroom: 7' 4" x 5' 6" (2.23m x 1.68m)

**Parking:** Free resident parking with a permit