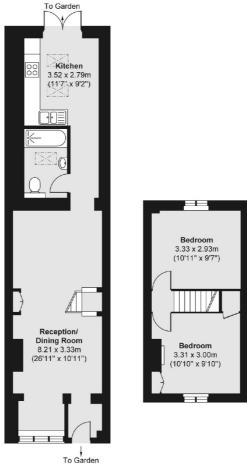

Ground Floor

First Floor

Total area (approx.) 68.33 sq. m (735 sq. ft)

Snellers Kingston Lettings 17-21 Richmond Road Kingston KT2 5BW 020 8546 0505 kingstonlettings@snellers.co.uk

Energy Rating: C We aim to make our particulars both accurate and reliable. However they are not guaranteed; nor do they form part of an offer or contract. If you require clarification on any points then please contact us, especially if you're traveling some distance to view. Please note that appliances and heating systems have not been tested and therefore no warranties can be given as to their good working order