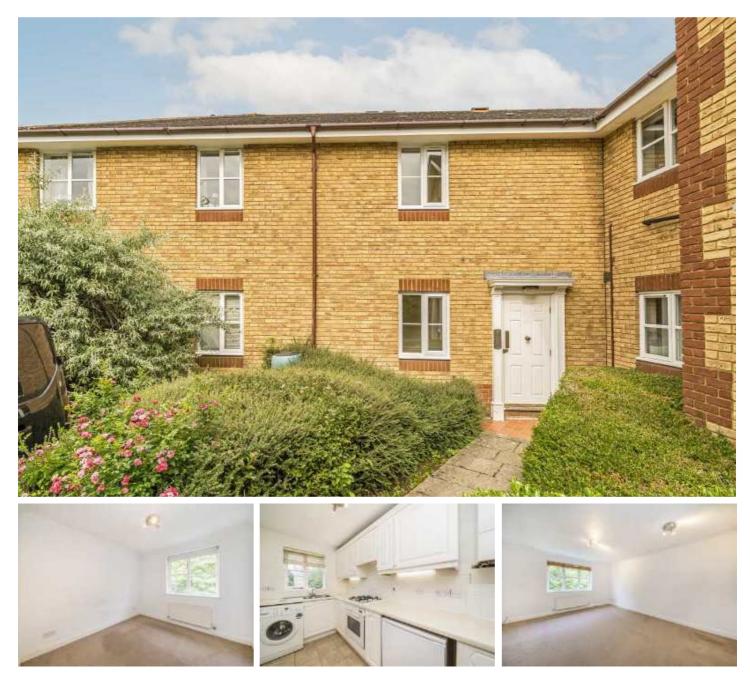

## Waterside Close, KT6

A light and airy first floor two bedroom apartment quietly situated in a popular cul-de-sac location. This apartment offers almost 650 sq ft of living space and has the added benefits of off-street parking and no forward chain.

This apartment is situated just over a mile from Surbiton station.

- Large Reception Room Fitted Kitchen Two Bedrooms •
  Bathroom Off-street Parking No Chain •

£379,950

Total area (approx.): 59.4 sq. m (639.3 sq. ft)