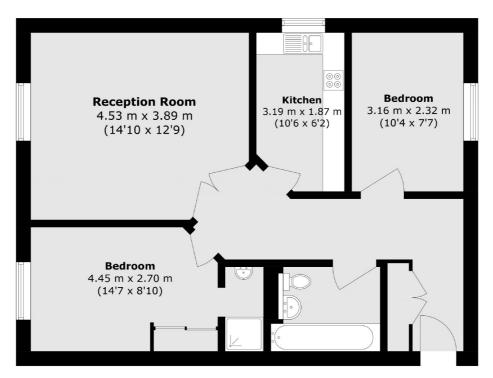

This apartment is situated just over a mile from Surbiton station.

- Large Reception Room Fitted Kitchen Two Bedrooms •
  Bathroom Off-street Parking No Chain •

£379,950

Total area (approx.): 59.4 sq. m (639.3 sq. ft)