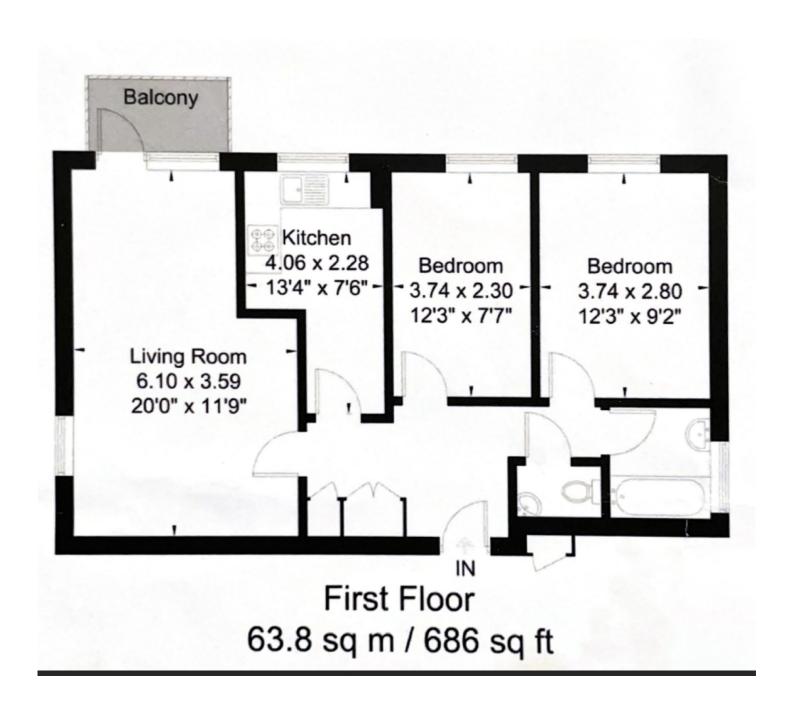

## SNELLERS ESTATE AGENTS

**Cranes Drive, KT5** 

£1,850 PCM

Modern two bedroom flat within close proximity to Surbiton station, offering a private balcony, and resident's parking.

Modern two bedroom flat within close proximity to Surbiton station, offering a private balcony, and resident's parking.

## 0.5 miles to Surbiton Station

- Two Bedrooms Balcony Separate Kitchen •
  Lift access Close To Transport Links Resident's Parking •