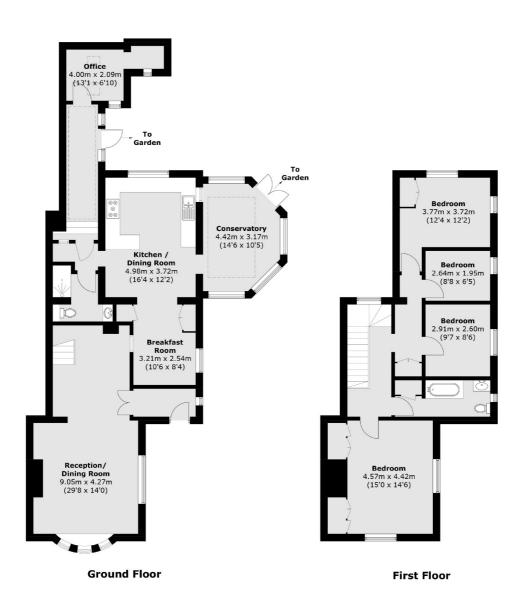

## SNELLERS ESTATE AGENTS

Total area (approx.): 167.6 sq. m (1,803.9 sq. ft)

Snellers Kingston Lettings 17-21 Richmond Road Kingston KT2 5BW 020 8546 0505 kingstonlettings@snellers.co.uk

Energy Rating: D We aim to make our particulars both accurate and reliable. However they are not guaranteed; nor do they form part of an offer or contract. If you require clarification on any points then please contact us, especially if you're traveling some distance to view. Please note that appliances and heating systems have not been tested and therefore no warranties can be given as to their good working order