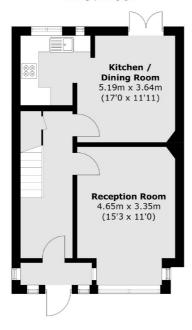

## **First Floor**

**Ground Floor** 

Total area (approx.): 82.6 sq. m (889.1 sq. ft)

Snellers Kingston Lettings 17-21 Richmond Road Kingston KT2 5BW 020 8546 0505 kingstonlettings@snellers.co.uk

Energy Rating: C We aim to make our particulars both accurate and reliable. However they are not guaranteed; nor do they form part of an offer or contract. If you require clarification on any points then please contact us, especially if you're traveling some distance to view. Please note that appliances and heating systems have not been tested and therefore no warranties can be given as to their good working order