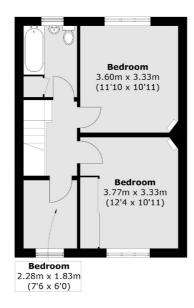

## **First Floor**

**Ground Floor** 

Total area (approx.): 82.6 sq. m (889.1 sq. ft)

Snellers Kingston Lettings 17-21 Richmond Road Kingston KT2 5BW 020 8546 0505 kingstonlettings@snellers.co.uk

Energy Rating: C We aim to make our particulars both accurate and reliable. However they are not guaranteed; nor do they form part of an offer or contract. If you require clarification on any points then please contact us, especially if you're traveling some distance to view. Please note that appliances and heating systems have not been tested and therefore no warranties can be given as to their good working order