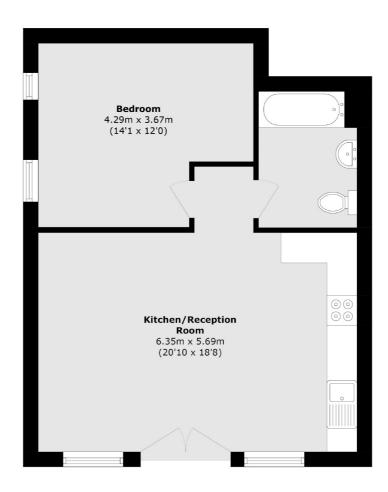

- Spacious One Bedroom
   Modern Open-Plan Layout
   High Quality Finish
- Communal Roof Terrace Prime North Kingston Close To Transport •

Total area (approx.): 49.7 sq. m (534.9 sq. ft)

Snellers Kingston Lettings 17-21 Richmond Road Kingston KT2 5BW 020 8546 0505 kingstonlettings@snellers.co.uk