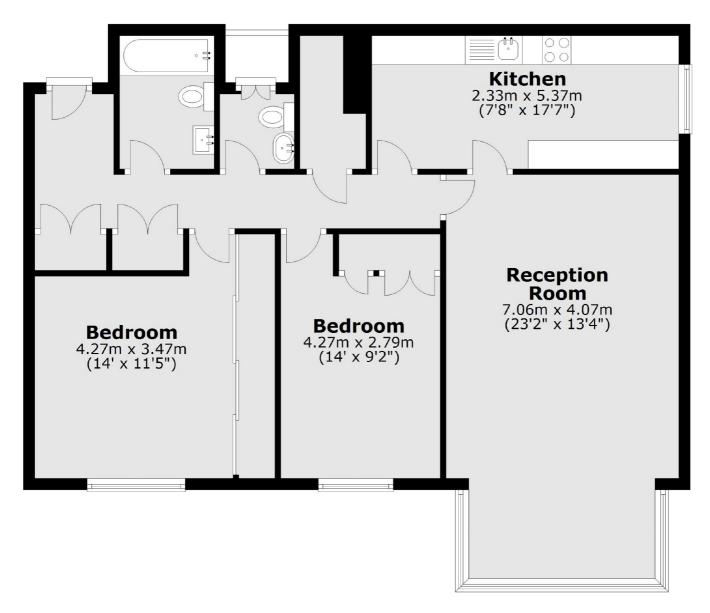

## **Third Floor**

Total area: approx. 89.8 sq. metres (966.4 sq. feet)

Snellers Kingston Lettings 17-21 Richmond Road Kingston KT2 5BW 020 8546 0505 kingstonlettings@snellers.co.uk

Energy Rating: We aim to make our particulars both accurate and reliable. However they are not guaranteed; nor do they form part of an offer or contract. If you require clarification on any points then please contact us, especially if you're traveling some distance to view. Please note that appliances and heating systems have not been tested and therefore no warranties can be given as to their good working order