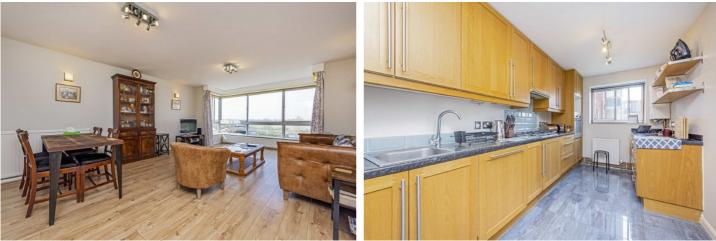

## Portsmouth Road, KT6

£2,295 PCM

This third floor apartment has incredible views and overlooks the Thames and Hampton Court Palace. It has two double bedrooms, a very large living room, separate kitchen, bathroom and extra W/C as well as secure allocated parking and plenty of storage throughout.