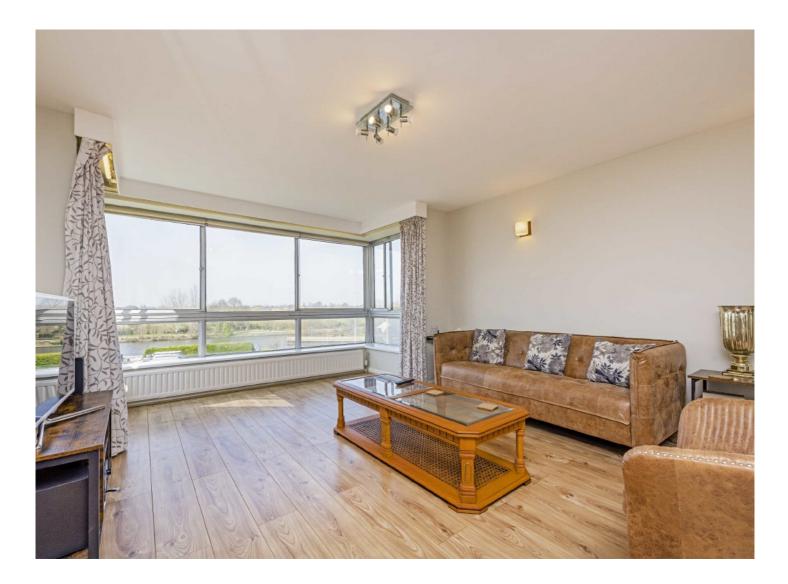

## Portsmouth Road, KT6

£2,295 PCM

This third floor apartment has incredible views and overlooks the Thames and Hampton Court Palace. It has two double bedrooms, a very large living room, separate kitchen, bathroom and extra W/C as well as secure allocated parking and plenty of storage throughout.