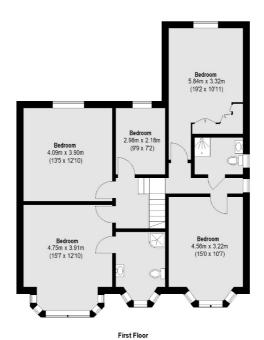

## SNELLERS ESTATE AGENTS

Total area (approx.): 215.3 sq. m (2318 Sq. ft)

Snellers Kingston Lettings 17-21 Richmond Road Kingston KT2 5BW 020 8546 0505 kingstonlettings@snellers.co.uk

Energy Rating: E We aim to make our particulars both accurate and reliable. However they are not guaranteed; nor do they form part of an offer or contract. If you require clarification on any points then please contact us, especially if you're traveling some distance to view. Please note that appliances and heating systems have not been tested and therefore no warranties can be given as to their good working order