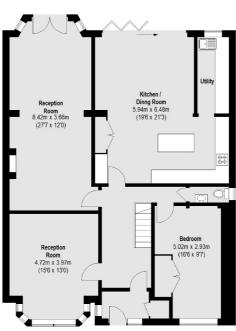

## SNELLERS ESTATE AGENTS

Total area (approx.): 215.3 sq. m (2318 Sq. ft)

Snellers Kingston Lettings 17-21 Richmond Road Kingston KT2 5BW 020 8546 0505 kingstonlettings@snellers.co.uk

Energy Rating: E We aim to make our particulars both accurate and reliable. However they are not guaranteed; nor do they form part of an offer or contract. If you require clarification on any points then please contact us, especially if you're traveling some distance to view. Please note that appliances and heating systems have not been tested and therefore no warranties can be given as to their good working order