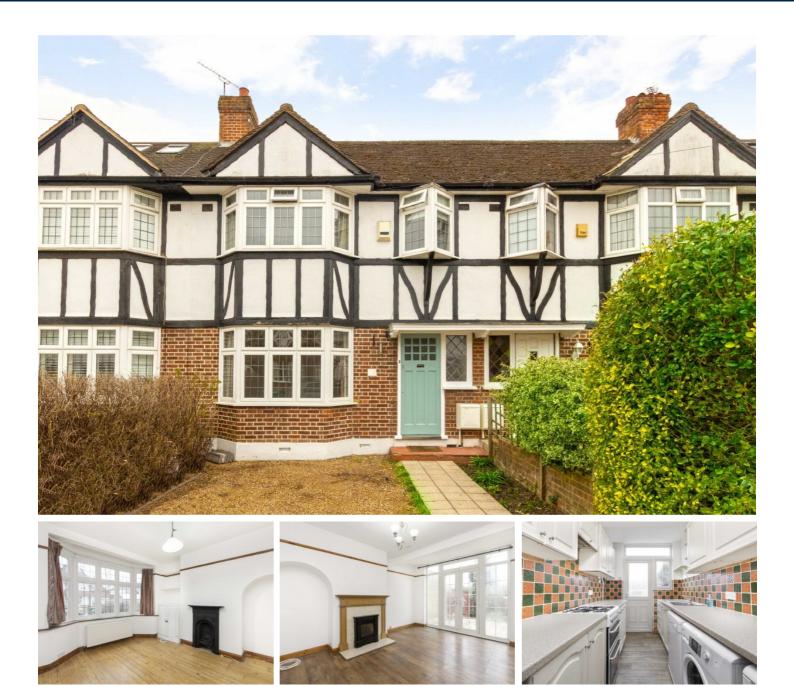

## Orme Road, KT1

A recently redecorated three bedroom family home that also includes off street parking and a rear garage. The property has period features throughout and includes two reception rooms on the ground floor with a galley kitchen and three bedrooms on the first floor along with a modern tiled bathroom suite.

Located on Orme Road the property is conveniently set within a short distance of Norbiton train station and local sought after schools, whilst also being a short distance away from Kingston Town Centre with it's array of shops, bars, restaurants £1,795 PCM

Three Bedroom House

Snellers Kingston Lettings 17-21 Richmond Road Kingston KT2 5BW 020 8546 0505 kingstonlettings@snellers.co.uk

Energy Rating: We aim to make our particulars both accurate and reliable. However they are not guaranteed; nor do they form part of an offer or contract. If you require clarification on any points then please contact us, especially if you're traveling some distance to view. Please note that appliances and heating systems have not been tested and therefore no warranties can be given as to their good working order