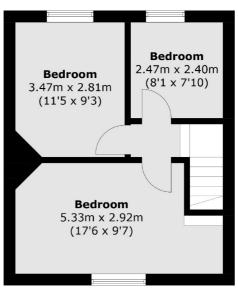

- Four Spacious Bedrooms
  Newly Refurbished
  Large Private Garden
- New Bathroom Central Location Close To A3

**Ground Floor** 

**First Floor** 

Total area (approx.): 86.1 sq. m (926.7 sq. ft)

Snellers Kingston Lettings 17-21 Richmond Road Kingston KT2 5BW 020 8546 0505 kingstonlettings@snellers.co.uk