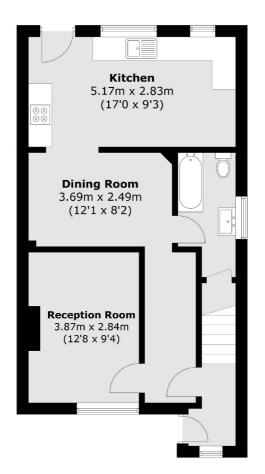

- Four Spacious Bedrooms
  Newly Refurbished
  Large Private Garden
- New Bathroom Central Location Close To A3

**Ground Floor** 

**First Floor** 

Total area (approx.): 86.1 sq. m (926.7 sq. ft)

Snellers Kingston Lettings 17-21 Richmond Road Kingston KT2 5BW 020 8546 0505 kingstonlettings@snellers.co.uk