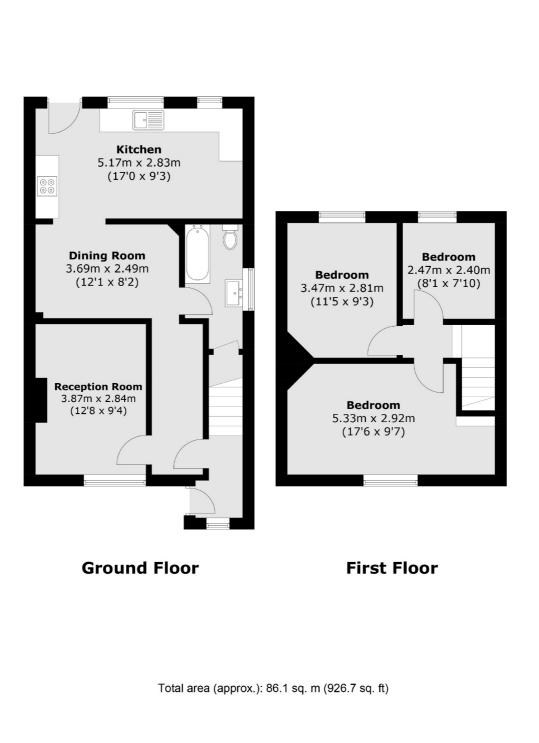

## Rosebery Road, KT1

Newly refurbished 4-bedroom house with modern kitchen, bathroom, and private garden. Split over two floors, this spacious home offers stylish, comfortable living, ideal for professional sharers seeking luxury and convenience in a vibrant location.

Each bedroom is generously sized, providing ample space and privacy. The spacious layout is complemented by high-end finishes and quality appliances, creating an inviting and comfortable atmosphere throughout the entire property.

- Four Spacious Bedrooms
  Newly Refurbished
  Large Private Garden
- New Bathroom 
  Central Location 
  Close To A3