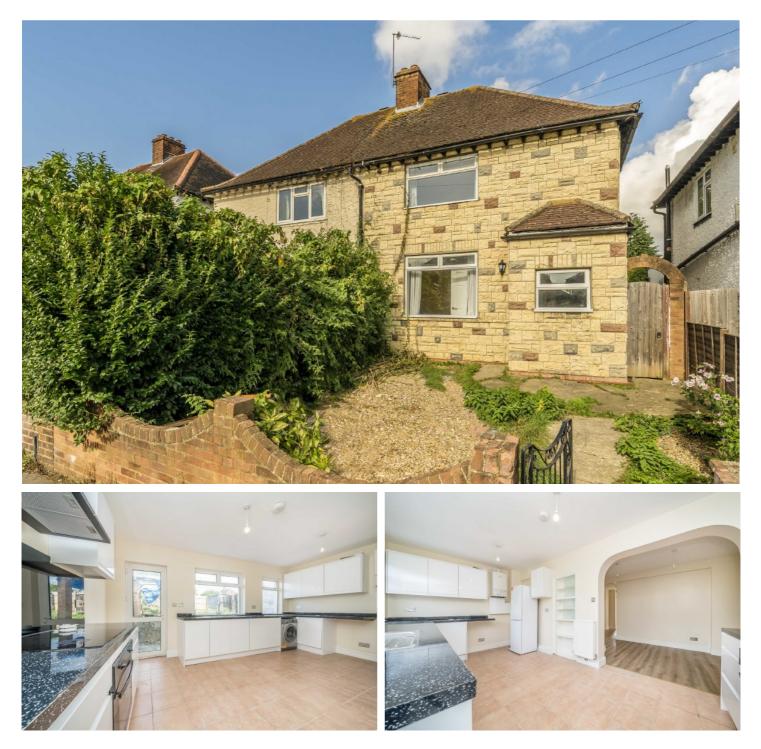

## Rosebery Road, KT1

Newly refurbished 4-bedroom house with modern kitchen, bathroom, and private garden. Split over two floors, this spacious home offers stylish, comfortable living, ideal for professional sharers seeking luxury and convenience in a vibrant location.

£2,700 PCM

This beautifully refurbished 4-bedroom house, split across two floors, is perfect for professional sharers. With a modern kitchen and bathroom, the home offers a sleek, sophisticated design ideal for contemporary living.

Enjoy the private garden for relaxing and entertaining. Located in a vibrant neighborhood with excellent transport links, this home combines luxury and convenience, making it the perfect choice for modern professionals.