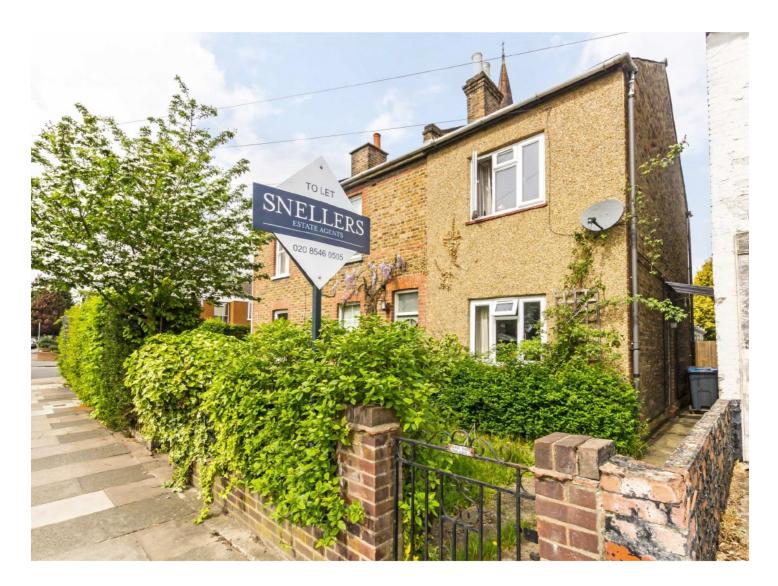

## £1,995 PCM

Well presented two double bedroom Victorian Terraced House, benefiting from a light and airy reception room, separate dining room, modern kitchen leading onto a generous sized garden and family bathroom.

Under half a mile from the station and the town centre it is a short walk to the wide range of shops, cafés, pubs and restaurants Kingston has to offer. Energy Rating: E.

- Victorian Cottage 
  Period Features 
  Modern Kitchen
- Well kept Garden 
  Semi-Detached 
  Popular Residential Road