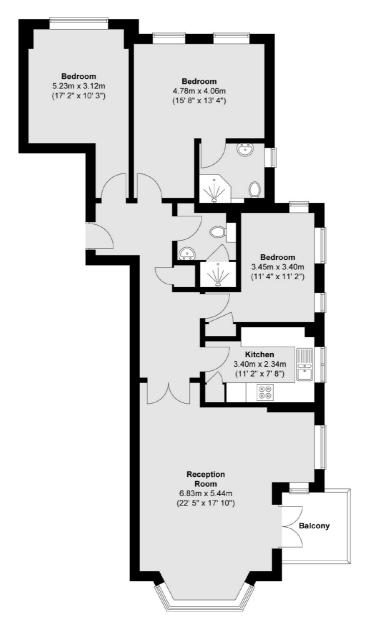

## Samuel Gray Gardens, KT2

£3,500 PCM

This luxurious three bedroom apartment set within a prestigious gated development boasts stunning viewings of the River Thames from the reception room and private balcony. Additionally it features two bathrooms and includes two allocated underground parking spaces.

Total area (approx.): 96.8 sq. m (1042 sq. ft)
Total balcony area (approx.): 4.4 sq. m (47 sq. ft)

Snellers Kingston Lettings 17-21 Richmond Road Kingston KT2 5BW 020 8546 0505 kingstonlettings@snellers.co.uk