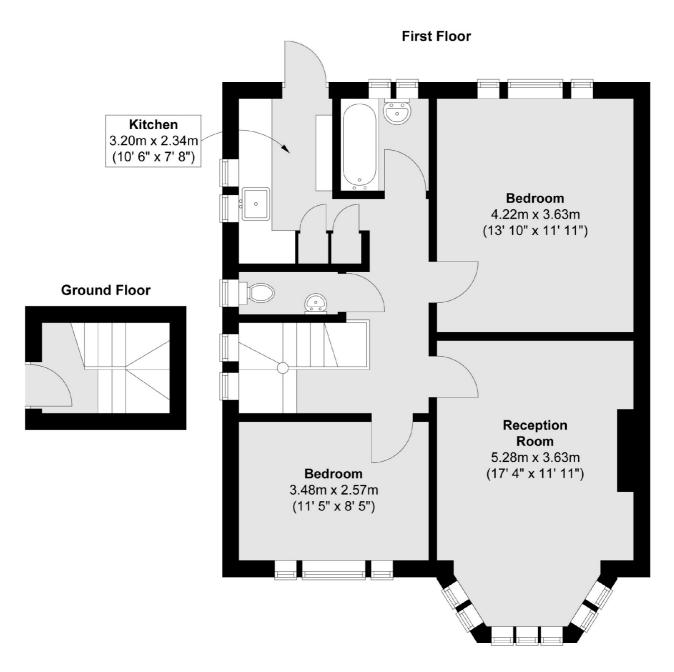

## SNELLERS ESTATE AGENTS

**Grove Avenue, SM1** 

£2,000 PCM

This brand newly refurbished two double bedroom apartment has been finished to a high standard throughout. The property benefits from new carpets, a new bathroom, a new kitchen and access to well-maintained communal gardens.

Grove Avenue is perfectly located for Sutton, West Sutton and Cheam Train Stations. This property is also a short walk from the array of shops, bars and restaurants that Sutton has to offer.

- Newly Refurbished Two Double Bedrooms New Bathroom New Kitchen Communal Gardens Central Location •

## SNELLERS ESTATE AGENTS

Total area (approx.): 69.2 sq. m (745 sq. ft)

Snellers Kingston Lettings 17-21 Richmond Road Kingston KT2 5BW 020 8546 0505 kingstonlettings@snellers.co.uk

Energy Rating: C We aim to make our particulars both accurate and reliable. However they are not guaranteed; nor do they form part of an offer or contract. If you require clarification on any points then please contact us, especially if you're traveling some distance to view. Please note that appliances and heating systems have not been tested and therefore no warranties can be given as to their good working order